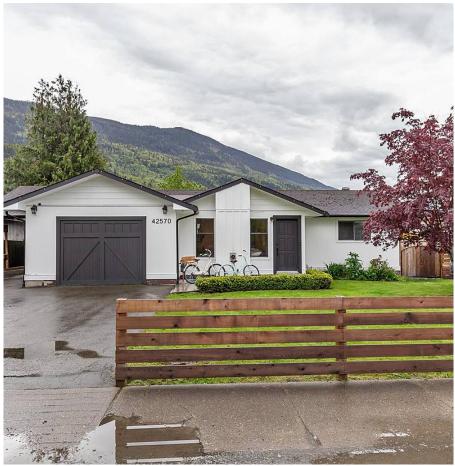

## 42570 Yarrow Central Road, Yarrow

\$934,800

Don't miss this charming 4 bedroom farmhouseinspired RANCHER on a large and level 8276 sqft lot. This house has it all and is move in ready. Newer vinyl flooring throughout, updated bathroom including custom tilework. One of a kind feature walls. Beyond the upgrades you will find ample storage (inside and out), gas fireplace with rustic wood mantle and plenty of parking, including room for an RV or boat. Enjoy hosting summer BBQ's in your serene backyard equipped with a hot tub, pergola-covered patio, a fire pit and plenty of greenspace for kids and pets to enjoy. This location is unbeatable! Situated in the heart of Yarrow, a quaint community, yet just 10 minutes to HWY 1, Cultus Lake, rec centre, groceries and more. Enjoy walking, biking or fishing on the Vedder River. Act fast!

## **KEY INFORMATION**

MLS® R2691046

Residential Detached

Chilliwack

4 Bedrooms

1 Bathroom

1,462 SF

8,276 SF Lot

## **FEATURES**

Year Built: 1978

Views: Mountains

Listed By: Homelife Advantage Realty (Central

Valley) Ltd.