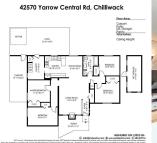

## **KEY INFORMATION**

MLS® R2691046

Residential Detached

Chilliwack

4 Bedrooms

1 Bathroom

1,462 SF

8,276 SF Lot