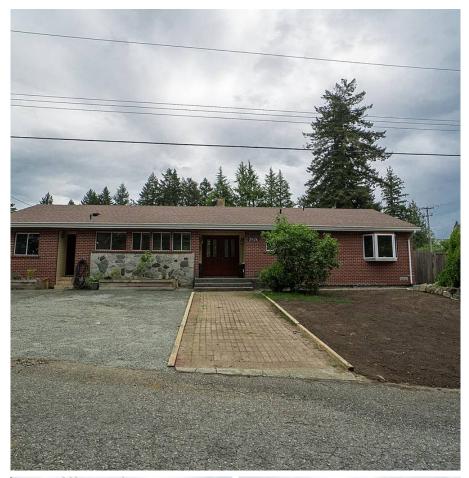

## 2826 Cambridge Street, Abbotsford

\$999,999

Cozy Rancher on a corner lot in a quiet Cul-De-Sac location in Central Abbotsford!! Boasting 4 Bedrooms + 2 Bathrooms and 1,616 Sq Ft this home has a fully functional layout. Great starter home that can be customized to your liking. Large living room with gas fireplace and sliding back door to the backyard. Open country style kitchen, 3 bedrooms on one wing of the house and 4th bedroom or family room on the other. 17 x 14 shop in the backyard. Park and playground literally right across the road. Great location in an amazing school catchment, close to parks, Abby/Mission Hwy, Sumas Way, shopping and more. Plenty of room for parking and your RV/ boat. Handyman special ideal for someone wanting to put their own finishing touches on the home! RS3 Infill zoning -Buy/Hold/or Build!!

## **KEY INFORMATION**

MLS® R2691174
Residential Detached

Central Abbotsford

4 Bedrooms

2 Bathrooms

1,616 SF

6,200 SF Lot