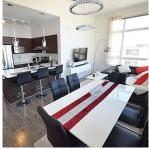

## 427 12339 Steveston Highway, Richmond

\$649,000

The GARDENS by Townline! Top floor NW facing quiet corner unit with mountain views. 885 sq.ft. Both bedrooms are away from each other. 2 baths. Quartz kitchen counter tops. Stainless steel appliances (gas stove). 11' ceiling & hi-end laminate floor in living & dining area. Walk-in closet & gym, indoor sports court & party room. Walk to Ironwood Plaza. Minutes to Silver City Entertainment Centre & Watermania. A must see!