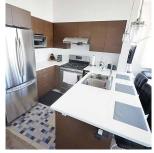

## 427 12339 Steveston Highway, Richmond

\$649,000

The GARDENS by Townline! Top floor NW facing quiet corner unit with mountain views. 885 sq.ft. Both bedrooms are away from each other. 2 baths. Quartz kitchen counter tops. Stainless steel appliances (gas stove). 11' ceiling & hi-end laminate floor in living & dining area. Walk-in closet & gym, indoor sports court & party room. Walk to Ironwood Plaza. Minutes to Silver City Entertainment Centre & Watermania. A must see!