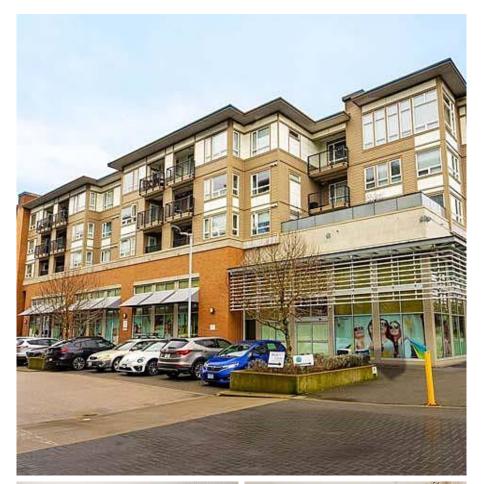

## 427 12339 Steveston Highway, Richmond

\$649,000

The GARDENS by Townline! Top floor NW facing quiet corner unit with mountain views. 885 sq.ft. Both bedrooms are away from each other. 2 baths. Quartz kitchen counter tops. Stainless steel appliances (gas stove). 11' ceiling & hi-end laminate floor in living & dining area. Walk-in closet & gym, indoor sports court & party room. Walk to Ironwood Plaza. Minutes to Silver City Entertainment Centre & Watermania. A must see!