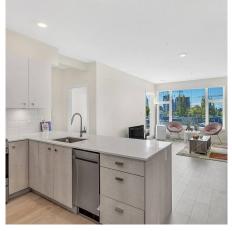

## 202 10838 Whalley Boulevard, Surrey

\$699,999

202

Want to be a part of Surrey Downtown!!! Check out this Beautiful 1 year old with 2-5-10 year warranty 2021 Built 2 Bedroom + Den unit in "Maverick". This highly desired unit features 900 Sq.Ft of living space, an open layout (with bedrooms on opposite sides) makes this home feel even bigger than it is. This home features stainless steel appliances in the kitchen, laminate flooring throughout, 9ft ceiling height and a pleasant amount of natural light throughout, solid quartz countertops & extra large closet spaces. With 8 minute walk to the skytrain, and steps to grocery, restaurant, mall, school, university makes it the most convenient one. A 10,000 sf epic amenities include full gym, common courtyard, fireside lounge & community kitchen. Call for viewing.Open House: Saturday 12:00-02:00 PM