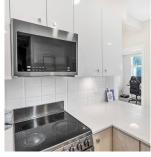

## 202 10838 Whalley Boulevard, Surrey

\$699,999

202

Want to be a part of Surrey Downtown!!! Check out this Beautiful 1 year old with 2-5-10 year warranty 2021 Built 2 Bedroom + Den unit in "Maverick". This highly desired unit features 900 Sq.Ft of living space, an open layout (with bedrooms on opposite sides) makes this home feel even bigger than it is. This home features stainless steel appliances in the kitchen, laminate flooring throughout, 9ft ceiling height and a pleasant amount of natural light throughout, solid quartz countertops & extra large closet spaces. With 8 minute walk to the skytrain, and steps to grocery, restaurant, mall, school, university makes it the most convenient one. A 10,000 sf epic amenities include full gym, common courtyard, fireside lounge & community kitchen. Call for viewing.Open House: Saturday 12:00-02:00 PM