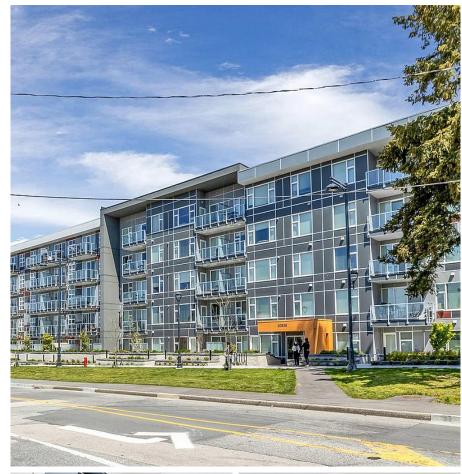

## 202 10838 Whalley Boulevard, Surrey

\$699,999

202

Want to be a part of Surrey Downtown!!! Check out this Beautiful 1 year old with 2-5-10 year warranty 2021 Built 2 Bedroom + Den unit in "Maverick". This highly desired unit features 900 Sq.Ft of living space, an open layout (with bedrooms on opposite sides) makes this home feel even bigger than it is. This home features stainless steel appliances in the kitchen, laminate flooring throughout, 9ft ceiling height and a pleasant amount of natural light throughout, solid quartz countertops & extra large closet spaces. With 8 minute walk to the skytrain, and steps to grocery, restaurant, mall, school, university makes it the most convenient one. A 10,000 sf epic amenities include full gym, common courtyard, fireside lounge & community kitchen. Call for viewing.Open House: Saturday 12:00-02:00 PM