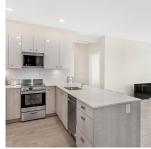

## 202 10838 Whalley Boulevard, Surrey

\$699,999

202

Want to be a part of Surrey Downtown!!! Check out this Beautiful 1 year old with 2-5-10 year warranty 2021 Built 2 Bedroom + Den unit in "Maverick". This highly desired unit features 900 Sq.Ft of living space, an open layout (with bedrooms on opposite sides) makes this home feel even bigger than it is. This home features stainless steel appliances in the kitchen, laminate flooring throughout, 9ft ceiling height and a pleasant amount of natural light throughout, solid quartz countertops & extra large closet spaces. With 8 minute walk to the skytrain, and steps to grocery, restaurant, mall, school, university makes it the most convenient one. A 10,000 sf epic amenities include full gym, common courtyard, fireside lounge & community kitchen. Call for viewing.Open House: Saturday 12:00-02:00 PM