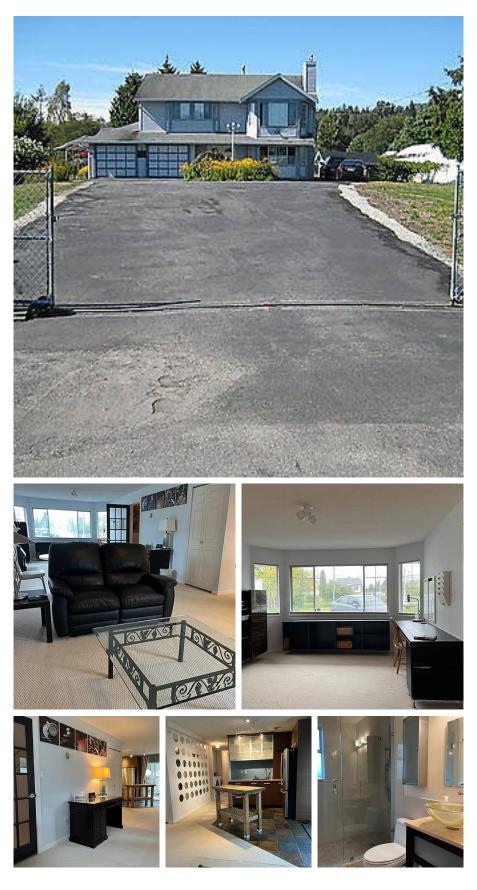

## 6147 12th Avenue, Burnaby

\$2,298,000

Fantastic opportunity to own a flexible family home on a large lot . Located in Burnaby 's Big Bend area, this 2,400 sq. ft . 5 bedroom home sits on a 27,000 sq. ft . Currently zoned A2, this property can allows for multiple types of usage in addition to residential. Practical floor plan would easily accommodate a 2-bedroom suite. The 338 sq. ft . workshop with a 12'3" ceiling, 10' door and 220 amp power is perfect for those requiring additional workspace. Just minutes from Market Crossing this property has great potential and would be ideal as a holding property! Professionally measured by PixlWorks.

## **KEY INFORMATION**

MLS® R2691766 Residential Detached Big Bend 5 Bedrooms 2 Bathrooms 2,472 SF 27,720 SF Lot

## FEATURES

Year Built: 1989 Listed By: Macdonald Realty Westmar