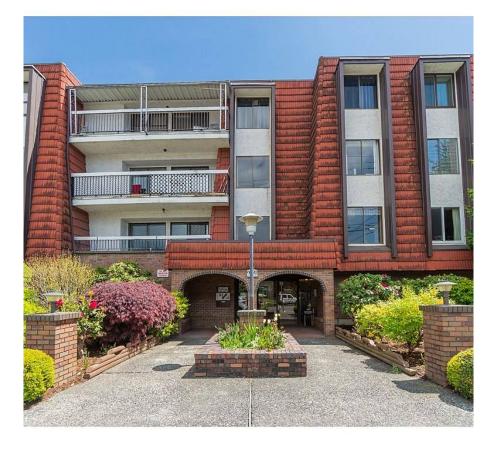

## 203 9080 Mary Street, Chilliwack

\$259,900

Welcome to Hodgins Manor. This is a 50 + mature building, pets with restrictions, guest suite available. One large bdrm, totally renovated, Walk In tub, new stainless fridge, newer; washer, dryer, stove, dishwasher. Located to all amenities: Shopping, Hospital, Leisure Centre Art Center, Banks, Transit, Townsend Park. Looking towards south east view, updated light fixtures, walking distance to shopping malls, hospital, banking, groceries, secure under building garage parking, very reasonable monthly fee, over all a peaceful building & great location to reside at.