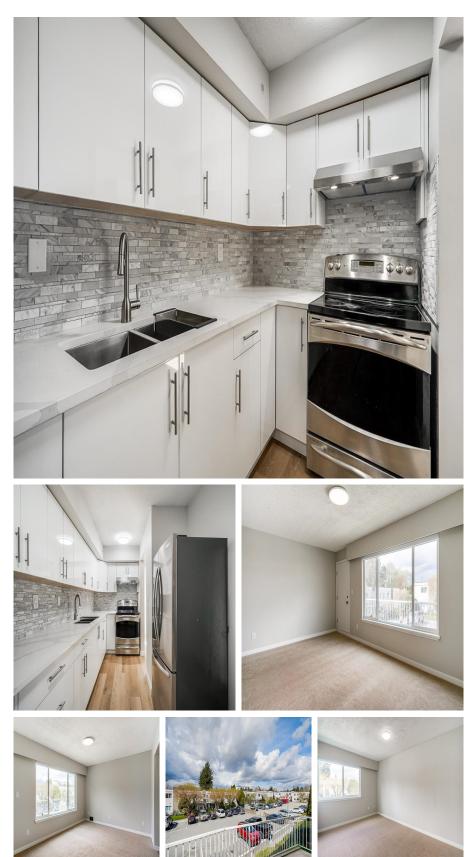

#### ATTENTION FIRST TIME HOME BUYERS!

Welcome to Emerald Court in North Delta. This renovated 3 bedroom with 2 bathroom upper level corner townhouse is located in a family friendly complex. Bring the pets. Excellent location for schools, parks, and shopping. Easy access to Nordel for the Highway. Well managed strata. Newly renovated with new floors, new bathrooms, new kitchen with stainless steel appliances, fresh paint. Kitchen has access to a pantry for storage. Comes with a balcony for outdoor enjoyment. Master bedroom has ensuite washroom. In-suite laundry. Rentals allowed with restrictions great rental potential and great long term investment for redevelopment. Plenty of space, vacant ready to move in, shows great, easy to view. Rentals allowed, pets allowed. Hurry this won't last!