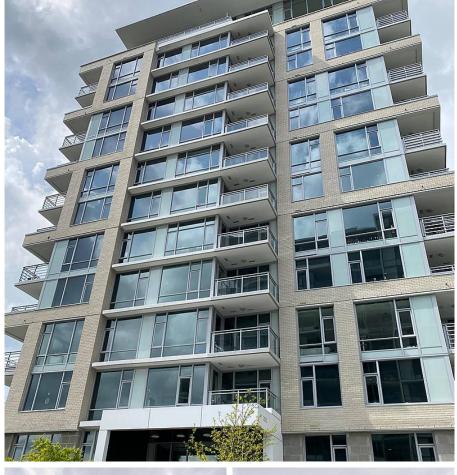

## 1981 3311 Ketcheson Road, Richmond

\$1,298,888

Concord Pacific South Estates is one of the final phases of an exceptional masterplanned community in the heart of Richmond. Walking distance to the future Capstan station, its unique location is near Highway 99, Number 3 Road, and Garden City Rd. There is a 70,000 sq ft community park with a playground as well as a Diamond Club that has a bowling alley, fitness center, golf simulator & billiards/ping pong, basketball/badminton gym, indoor swimming pool, and sauna/steam room. This 1100 sq ft. + 146 sq ft balcony=1246 sq ft Penthouse unit (2 units/floor) has stunning N/NW views all throughout. With a 10'8" ceiling height and customized black-out curtains (\$9000 upgrade) in all rooms, this 3 bedroom 3 bathroom with an enormous 1602 sq ft shared rooftop is incredibly unique.

## FEATURES

Year Built: 2019 Views: North/Northwest Listed By: Prompton Real Estate Services Inc.