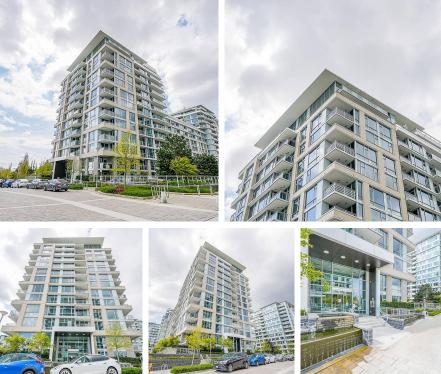

## 1981 3311 Ketcheson Road, Richmond

\$1,298,888

Concord Pacific South Estates is one of the final phases of an exceptional masterplanned community in the heart of Richmond. Walking distance to the future Capstan station, its unique location is near Highway 99, Number 3 Road, and Garden City Rd. There is a 70,000 sq ft community park with a playground as well as a Diamond Club that has a bowling alley, fitness center, golf simulator & billiards/ping pong, basketball/badminton gym, indoor swimming pool, and sauna/steam room. This 1100 sq ft. + 146 sq ft balcony=1246 sq ft Penthouse unit (2 units/floor) has stunning N/NW views all throughout. With a 10'8" ceiling height and customized black-out curtains (\$9000 upgrade) in all rooms, this 3 bedroom 3 bathroom with an enormous 1602 sq ft shared rooftop is incredibly unique.

## FEATURES

Year Built: 2019 Views: North/Northwest Listed By: Prompton Real Estate Services Inc.