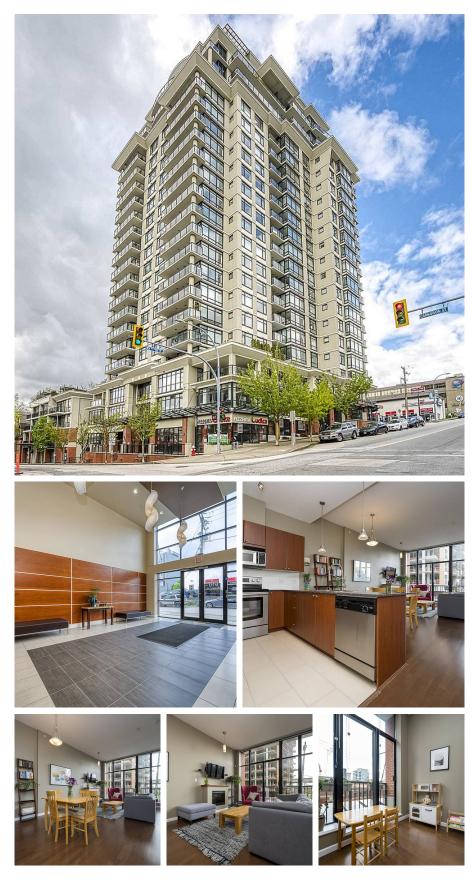

## 103 610 Victoria Street, New Westminster

\$880,000

The Point. A luxurious, modern concrete development in DT New Westminster.(2nd floor) Suite 103 is a unique urban design over 2 levels with 1390 sf of interior space. Features: main floor with 10ft ceilings, floor to ceiling windows with twin double sliding glass doors opening onto a Juliet balcony, hardwood floors, open kitchen, combined dining & living area that feels like a New York loft style. The upper floor has a 17 by 9'8 master bdrm, floor to ceiling windows, sliding glass doors to a Juliet balcony, 11 x 7'4 walk through closet and a 4-pc master ensuite, the second bdrm has floor to ceiling windows, sliding glass doors to Juliet balcony, 4 pc bathroom. Top floor bonus is a 2nd entrance just steps to the resort style amenities (gym,indoor pool,jacuzzi & social room.

## **KEY INFORMATION**

MLS® R2691828 Residential Attached Downtown 2 Bedrooms 3 Bathrooms 1,390 SF \$611.67 Maintenance Fees