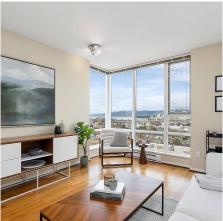

## 701 2483 Spruce Street, Vancouver

\$1,059,000

SPECTACULAR VIEWS! Stylish and bright, this two bedroom, two bathroom plus den corner-unit condo features stunning views of Downtown Vancouver & the North Shore Mountains and offers loads of natural light pouring through the abundance of windows. Unbeatable location situated along the future Broadway line with the convenience of countless shops, restaurants and services right at your doorstep. Well designed layout with bedrooms on opposite sides of the unit incl a large master with an ensuite & plenty of closet space. Highlights include hardwood floors, bonus den, TWO PARKING STALLS, in addition to a generously sized in-suite storage room & only 5 suites per floor. Amenities include a massive gym, large common outdoor area & a meeting room. Pet friendly & rentals allowed.