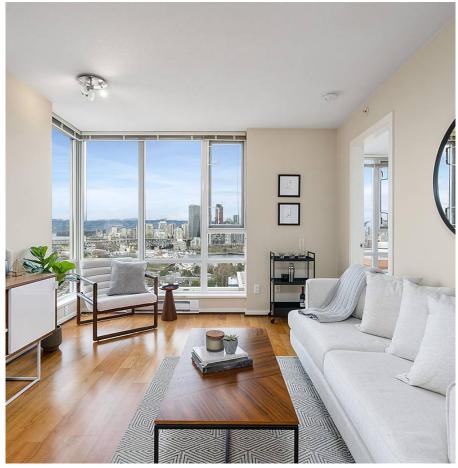

## 701 2483 Spruce Street, Vancouver

\$1,059,000

SPECTACULAR VIEWS! Stylish and bright, this two bedroom, two bathroom plus den corner-unit condo features stunning views of Downtown Vancouver & the North Shore Mountains and offers loads of natural light pouring through the abundance of windows. Unbeatable location situated along the future Broadway line with the convenience of countless shops, restaurants and services right at your doorstep. Well designed layout with bedrooms on opposite sides of the unit incl a large master with an ensuite & plenty of closet space. Highlights include hardwood floors, bonus den, TWO PARKING STALLS, in addition to a generously sized in-suite storage room & only 5 suites per floor. Amenities include a massive gym, large common outdoor area & a meeting room. Pet friendly & rentals allowed.