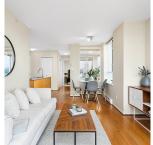

## 701 2483 Spruce Street, Vancouver

\$1,059,000

SPECTACULAR VIEWS! Stylish and bright, this two bedroom, two bathroom plus den corner-unit condo features stunning views of Downtown Vancouver & the North Shore Mountains and offers loads of natural light pouring through the abundance of windows. Unbeatable location situated along the future Broadway line with the convenience of countless shops, restaurants and services right at your doorstep. Well designed layout with bedrooms on opposite sides of the unit incl a large master with an ensuite & plenty of closet space. Highlights include hardwood floors, bonus den, TWO PARKING STALLS, in addition to a generously sized in-suite storage room & only 5 suites per floor. Amenities include a massive gym, large common outdoor area & a meeting room. Pet friendly & rentals allowed.