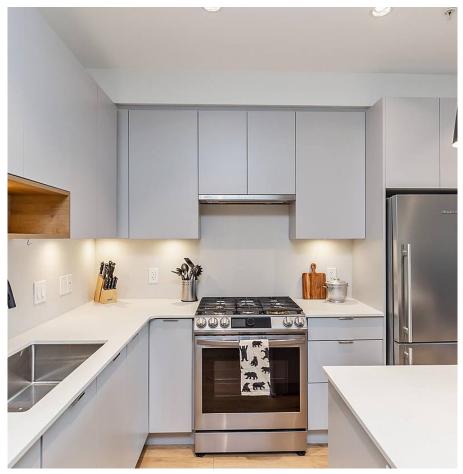

## 413 2493 Montrose Avenue, Abbotsford

\$529,000

Welcome to Upper Montrose - The new community in the heart of Abbotsford! This functional floor plan features a blend of character and contemporary features including a barn door, brick and wood elements throughout the home, gas range stove, A/C, stainless steel appliances, spacious walk through closets, double sinks in the ensuite, a laundry/storage room, 2-5-10 year warranty - this home has it all! Minutes to Save-on-Foods, West Oaks Shopping centre, Centennial Park Elementary, restaurants, cafes, gyms, farmer's markets, bakeries parks, UoFV, and Highway 1. This ideal floor plan with a quiet, South facing patio in the heart of Abbotsford won't last long! Open house May 28/29th. Offers due Sunday May 29th at 8pm.