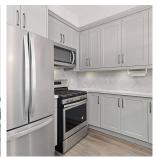

## **#101 14605 Mcdougall Drive, Surrey**

\$799,999

Presenting this beautiful GROUND LEVEL CORNER UNIT WITH OWN FENCED YARD. PRIME LOCATION in South Surrey/ White Rock. The suite offers 2 bedrooms and 2 full bathrooms with 998 Sq ft. The ceilings are 9'. Privately fenced MASSIVE 550 sqft+ elevated yard and 2 patios. The master room includes ensuite, walk-in closet and the 2ND PATIO. Living room offers an marvelous 23 feet reclaimed barn wood feature wall, with 72" fireplace in custombuilt mantle. The Rustic barn door feature for the laundry area brings in class. Beautiful white nougat quarts counter in Kitchen with undermount sinks. Beautiful wide-plank wood grain laminate. Also 2 underground parking spots(outlet for EV charging) as well as a private storage locker.