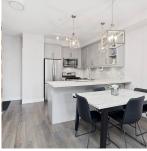

## **#101 14605 Mcdougall Drive, Surrey**

\$799,999

Presenting this beautiful GROUND LEVEL CORNER UNIT WITH OWN FENCED YARD. PRIME LOCATION in South Surrey/ White Rock. The suite offers 2 bedrooms and 2 full bathrooms with 998 Sq ft. The ceilings are 9'. Privately fenced MASSIVE 550 sqft+ elevated yard and 2 patios. The master room includes ensuite, walk-in closet and the 2ND PATIO. Living room offers an marvelous 23 feet reclaimed barn wood feature wall, with 72" fireplace in custombuilt mantle. The Rustic barn door feature for the laundry area brings in class. Beautiful white nougat quarts counter in Kitchen with undermount sinks. Beautiful wide-plank wood grain laminate. Also 2 underground parking spots(outlet for EV charging) as well as a private storage locker.