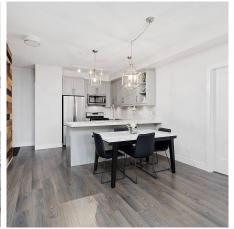

## **#101 14605 Mcdougall Drive, Surrey**

\$799,999

Presenting this beautiful GROUND LEVEL CORNER UNIT WITH OWN FENCED YARD. PRIME LOCATION in South Surrey/ White Rock. The suite offers 2 bedrooms and 2 full bathrooms with 998 Sq ft. The ceilings are 9'. Privately fenced MASSIVE 550 sqft+ elevated yard and 2 patios. The master room includes ensuite, walk-in closet and the 2ND PATIO. Living room offers an marvelous 23 feet reclaimed barn wood feature wall, with 72" fireplace in custombuilt mantle. The Rustic barn door feature for the laundry area brings in class. Beautiful white nougat quarts counter in Kitchen with undermount sinks. Beautiful wide-plank wood grain laminate. Also 2 underground parking spots(outlet for EV charging) as well as a private storage locker.