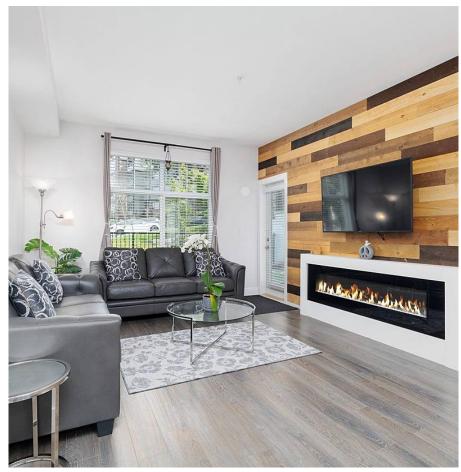

## **#101 14605 Mcdougall Drive, Surrey**

\$799,999

Presenting this beautiful GROUND LEVEL CORNER UNIT WITH OWN FENCED YARD. PRIME LOCATION in South Surrey/ White Rock. The suite offers 2 bedrooms and 2 full bathrooms with 998 Sq ft. The ceilings are 9'. Privately fenced MASSIVE 550 sqft+ elevated yard and 2 patios. The master room includes ensuite, walk-in closet and the 2ND PATIO. Living room offers an marvelous 23 feet reclaimed barn wood feature wall, with 72" fireplace in custombuilt mantle. The Rustic barn door feature for the laundry area brings in class. Beautiful white nougat quarts counter in Kitchen with undermount sinks. Beautiful wide-plank wood grain laminate. Also 2 underground parking spots(outlet for EV charging) as well as a private storage locker.