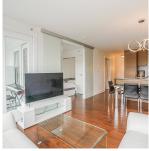

## 1104 565 Smithe Street, Vancouver

\$799,000

Beautiful one bedroom unit at Vita at Symphony place, Award winning firm Merrick Architecture! This building is located in the heart of downtown where all the activities/entertainments are happening. MODERN 1 bdrm+den & solarium, full bath home. NW exposure looking out to Heritage building Orpheum theatre & city views. FUNCTIONAL open layout, separating living & dining area. Wide plank hardwood floors throughout. Gourmet kitchen come w/wood vaneer cabinetry, Caesarstone countertops, S/S kindred sink, AEG wall oven & cooktop, Liebherr refrigerator, Fisher Paykel dishwasher & much more. Fabulous amenities include gym, outdoor hot tub, children play area, resident & lounge, garden terrace/gaebo. Well managed building. 1 parking & storage locker included.