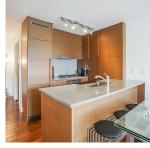

## 1104 565 Smithe Street, Vancouver

\$799,000

Beautiful one bedroom unit at Vita at Symphony place, Award winning firm Merrick Architecture! This building is located in the heart of downtown where all the activities/entertainments are happening. MODERN 1 bdrm+den & solarium, full bath home. NW exposure looking out to Heritage building Orpheum theatre & city views. FUNCTIONAL open layout, separating living & dining area. Wide plank hardwood floors throughout. Gourmet kitchen come w/wood vaneer cabinetry, Caesarstone countertops, S/S kindred sink, AEG wall oven & cooktop, Liebherr refrigerator, Fisher Paykel dishwasher & much more. Fabulous amenities include gym, outdoor hot tub, children play area, resident & lounge, garden terrace/gaebo. Well managed building. 1 parking & storage locker included.