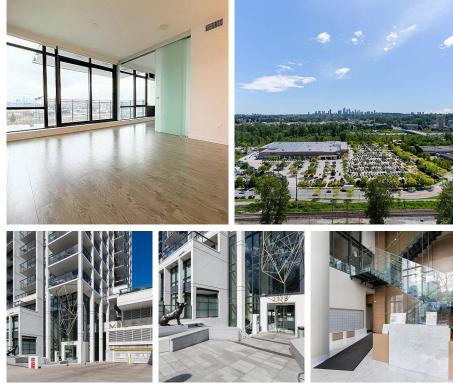

## 2205 2378 Alpha Avenue, Burnaby

\$659,800

Simon Lai PREC\* 778.881.3603 slai@rennie.com rennie.com/simonlai

Air-Conditioning included, summer ready! Largest and Highest 1 bedroom in the building by award winning SOLTERRA. High on the 22nd floor, this air conditioned home offers beautiful & private panoramic South views. Gourmet kitchen feat. tons of storage w/ soft close Italian cabinetry, builtin pantry, quartz counters, custom island w/ deep drawers + pullout dining table. Premium full-size appl: Fulgor Milano 5-burner gas range & wall oven, Liebherr fridge w/ ice maker, D/W, microwave & Blomberg washer/dyer. O/H ceilings, expansive windows & large 100SF+ balc. give this home a bright airy feel. AMENITIES: Concierge, Guest Suite, Gym, Steam Rm, Hot Tub, Lounge, 20,000SF O/D space w/fire pit, BBQ, putting green. Under warranty. Rentals & pets OK. Walk to Skytrain, Whole Foods & Brentwood Mall.

## FEATURES

Year Built: 2018 Views: City Views & Trees Listed By: rennie & associates realty ltd.

\* PERSONAL REAL ESTATE CORPORATION. THIS COMMUNICATION IS NOT INTENDED TO CAUSE OR INDUCE A BREACH OF AN EXISTING AGREEMENT(S). E.& O.E