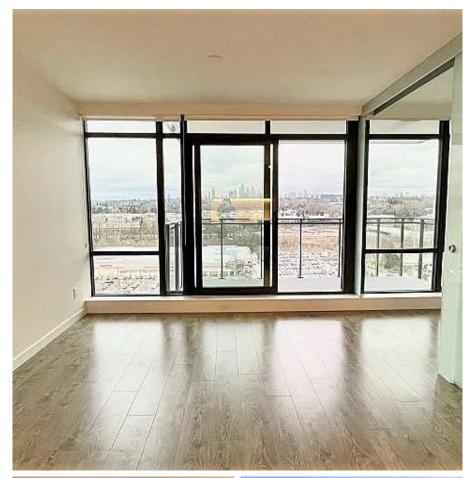

## 2205 2378 Alpha Avenue, Burnaby

\$659,800

Simon Lai PREC\* 778.881.3603 slai@rennie.com rennie.com/simonlai

Air-Conditioning included, summer ready! Largest and Highest 1 bedroom in the building by award winning SOLTERRA. High on the 22nd floor, this air conditioned home offers beautiful & private panoramic South views. Gourmet kitchen feat. tons of storage w/ soft close Italian cabinetry, builtin pantry, quartz counters, custom island w/ deep drawers + pullout dining table. Premium full-size appl: Fulgor Milano 5-burner gas range & wall oven, Liebherr fridge w/ ice maker, D/W, microwave & Blomberg washer/dyer. O/H ceilings, expansive windows & large 100SF+ balc. give this home a bright airy feel. AMENITIES: Concierge, Guest Suite, Gym, Steam Rm, Hot Tub, Lounge, 20,000SF O/D space w/fire pit, BBQ, putting green. Under warranty. Rentals & pets OK. Walk to Skytrain, Whole Foods & Brentwood Mall.