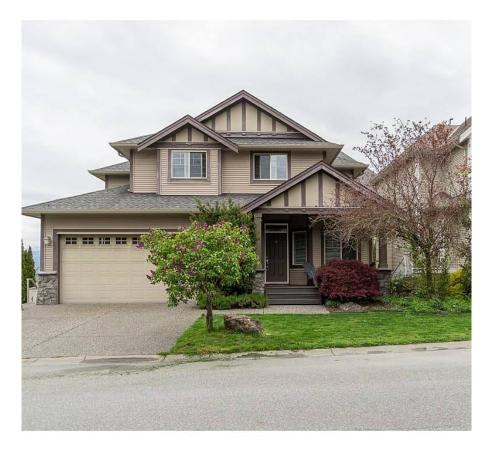

## 47215 Laughington Place, Chilliwack

\$1,099,000

REIMER GROUP

8-889

Worth Properties of Chillien

Worth Topic Chi

NEW PRICE!! Book your appointment NOW to view this amazing PROMONTORY home will have you taking in the INCREDIBLE VIEW spending summer evens relaxing or entertaining on the large deck or in front of the cozy fireplace gazing out the huge picture window in the winter. 4 bedrooms, 4 bath home well taken care of home with open great room plan. Fabulous hand-scraped hardwood floors and 9' ceilings on main level. Custom blinds and crown molding throughout. Private Jinkerson Vistas home is nestled at the end of the street beside a public greenspace. Built with an above average and normal construction product in mind including floor to ceiling fireplace and hardwood floors. PERFECT for inlaws on the lower level with the space and extra bedroom!!

## **KEY INFORMATION**

MLS® R2692050

Residential Detached

Chilliwack

5 Bedrooms

4 Bathrooms

3,129 SF

4,674 SF Lot