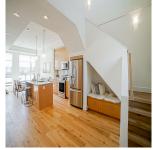

## 304 250 Columbia Street, New Westminster

\$898,000

Welcome to the newly constructed Brooklyn Views. This gorgeous townhouse project boasts almost 1,300 square feet of luxurious living space over 2 levels. The foyer welcomes you into the home with towering ceilings, measuring over 20 feet. This townhouse is nothing short of luxurious, fitted with air conditioning and high end finishing's. Hardwood flooring runs throughout, granite waterfall countertops and backsplash in the kitchen paired with real oak cabinets. The elegance is matched in the bathrooms with the same oak materials and spa inspired design. Enjoy panoramic water views from private outdoor patios off of the living room and master bedroom.