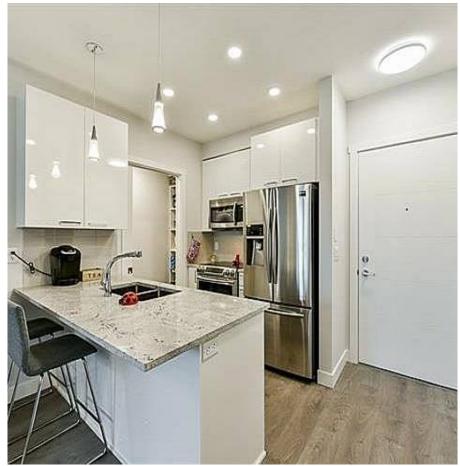

## 304 19940 Brydon Crescent, Langley

\$669,999

Incredible UPPER UNIT 2 BDRMS, 2 FULL BATHS & HUGE FLEX ROOM. 921sq ft of Open Concept Living Space that features well appointed kitchen, Granite counters, modern SS appliances, spacious dining area & bright living room w/ sliding doors to patio. high quality fixtures & laminate flooring throughout - even airconditioning in master bdrm! Secure underground parking & convenient location just minutes from schools, shopping, transit, walking trails, recreation & more....Open house May 28 & May 29 2-4pm