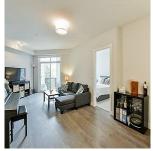

## 304 19940 Brydon Crescent, Langley

\$669,999

Incredible UPPER UNIT 2 BDRMS, 2 FULL BATHS & HUGE FLEX ROOM. 921sq ft of Open Concept Living Space that features well appointed kitchen, Granite counters, modern SS appliances, spacious dining area & bright living room w/ sliding doors to patio. high quality fixtures & laminate flooring throughout - even airconditioning in master bdrm! Secure underground parking & convenient location just minutes from schools, shopping, transit, walking trails, recreation & more....Open house May 28 & May 29 2-4pm