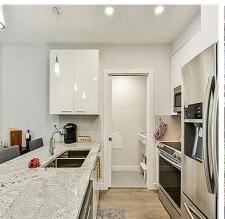

## 304 19940 Brydon Crescent, Langley

\$669,999

Incredible UPPER UNIT 2 BDRMS, 2 FULL BATHS & HUGE FLEX ROOM. 921sq ft of Open Concept Living Space that features well appointed kitchen, Granite counters, modern SS appliances, spacious dining area & bright living room w/ sliding doors to patio. high quality fixtures & laminate flooring throughout - even airconditioning in master bdrm! Secure underground parking & convenient location just minutes from schools, shopping, transit, walking trails, recreation & more....Open house May 28 & May 29 2-4pm