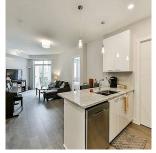

## 304 19940 Brydon Crescent, Langley

\$669,999

Incredible UPPER UNIT 2 BDRMS, 2 FULL BATHS & HUGE FLEX ROOM. 921sq ft of Open Concept Living Space that features well appointed kitchen, Granite counters, modern SS appliances, spacious dining area & bright living room w/ sliding doors to patio. high quality fixtures & laminate flooring throughout - even airconditioning in master bdrm! Secure underground parking & convenient location just minutes from schools, shopping, transit, walking trails, recreation & more....Open house May 28 & May 29 2-4pm