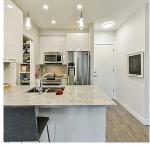

## 304 19940 Brydon Crescent, Langley

\$669,999

Incredible UPPER UNIT 2 BDRMS, 2 FULL BATHS & HUGE FLEX ROOM. 921sq ft of Open Concept Living Space that features well appointed kitchen, Granite counters, modern SS appliances, spacious dining area & bright living room w/ sliding doors to patio. high quality fixtures & laminate flooring throughout - even airconditioning in master bdrm! Secure underground parking & convenient location just minutes from schools, shopping, transit, walking trails, recreation & more....Open house May 28 & May 29 2-4pm