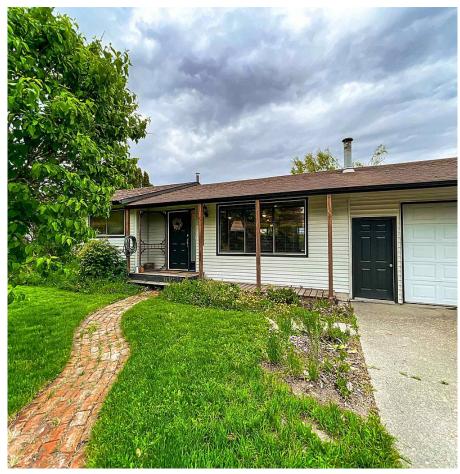

## 45585 South Sumas Road, Chilliwack

\$849,900

INVESTOR ALERT! Large lot in prime Sardis location! Talk to the City today - potential to rezone and subdivide! Ready to upgrade or downsize? This beautiful 3 BED/ 2 BATH Rancher has it all! Featuring a spacious, open floorpan - lovely white kitchen with oversized eating bar and great sized living room with large windows and plenty of natural light! Dining opens up to your stunning backyard - large, covered patio, lots of trees and great privacy make this fully fenced yard enjoyable YEAR ROUND! Master has walk-in closet and 2 piece ensuite! Close to all levels of schools, recreation and HWY Access! Book in today before this one is GONE!