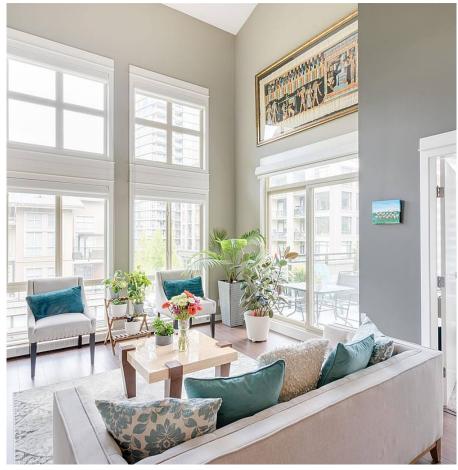

## 408 201 Morrissey Road, Port Moody

\$899,900

THE LIBRA - WOW! What a unit, what building and what amenities! This amazing Penthouse in the heart of Sutter Brook village. This beautiful 2Bed/2bath suite boasts 24ft vaulted ceilings in living room w/ large corner balcony off living room & master. Features include spacious kitchen w/ granite countertops, ss appliances & breakfast bar. Laminate flooring throughout the living/dinning area and master bedroom opens onto patio with walk-in closet & en-suite. Access to Aria Club Amenities w/ indoor pool, gym, squash court and more. 2 secure parking spots, storage locker and no rental restrictions this home has it all. Walking distance to restaurants, breweries, shopping, sky train, parks & trails this home is in the perfect location.