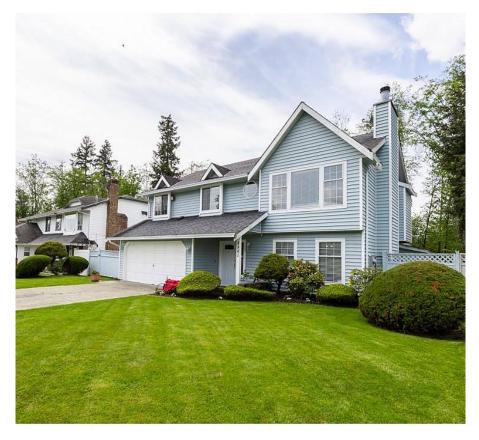

## 8881 143a Street, Surrey

\$1,699,000

Fantastic basement entry home that backs onto greenbelt with West facing backyard! Basement lays out nicely with suite potential. Neat, clean, & well maintained. Home on quiet cul de sac with a large flat 7120 sqft lot. Close to Shopping, Transit, Schools and Parks. Short walk to Gurdwara Nanaksar, Green Timbers Elementary, Bear Creek Park, Surrey Art Gallery & Civic Theatres. Centrally located. Fantastic upgrades with significant remodelling. A fabulous kitchen and huge island with quartz countertops, perfect for entertaining. Two gas fireplaces to keep you cozy. Huge private backyard overlooking the greenbelt, amazing for those summer BBQ's. Gated yard entry, park your boat on the side. Too many features to mention. Have your agent book a showing today!