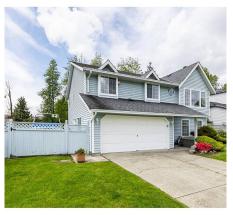

## 8881 143a Street, Surrey

\$1,699,000

Fantastic basement entry home that backs onto greenbelt with West facing backyard! Basement lays out nicely with suite potential. Neat, clean, & well maintained. Home on quiet cul de sac with a large flat 7120 sqft lot. Close to Shopping, Transit, Schools and Parks. Short walk to Gurdwara Nanaksar, Green Timbers Elementary, Bear Creek Park, Surrey Art Gallery & Civic Theatres. Centrally located. Fantastic upgrades with significant remodelling. A fabulous kitchen and huge island with quartz countertops, perfect for entertaining. Two gas fireplaces to keep you cozy. Huge private backyard overlooking the greenbelt, amazing for those summer BBQ's. Gated yard entry, park your boat on the side. Too many features to mention. Have your agent book a showing today!