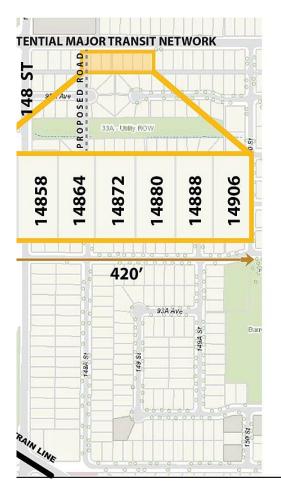

## 7-LOT CONSOL

**Multifamily Low-Rise** 

| 1485 |  |
|------|--|
| 1485 |  |
| 1486 |  |
| 1487 |  |
| 1488 |  |
| 1488 |  |
|      |  |

1490

SL

**400m** from Green Tir **1800m** from future Sl

Total

This development site is along 96 Avenue, a Potential Major Transit Network and between two main booming town centers in Surrey: Guildford and Fleetwood town centers. This site has a 50,426 SQFT gross area, designated for development of low-rise within the Fleetwood NCP (stage 1) , about 400 meters away from Green Timbers Urban Forest Park and 1800 meters away from the proposed 152 ST Skytrain station and about 1800 meters from Guildford Town Center Mall. A landmark project is expected on this prime location on 96 Avenue - right next to a corner site designated for commercial use.