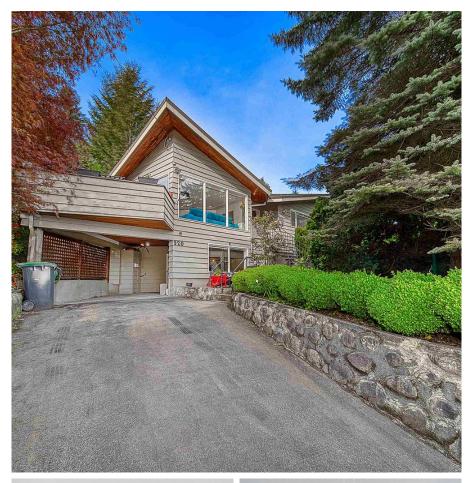

## 920 Belvedere Drive, North Vancouver

\$2,098,000

A great property located in premier Canyon Heights where embodies the best of what North Vancouver has to offer. This house is inviting you to enjoy the mountain views, trails and friendly neighbourhoods. It is close to Cleveland Dam and Capilano Salmon Hatchery. Canyon Heights Elementary and Handsworth secondary is just few minutes away.

## **KEY INFORMATION**

MLS® R2692428 Residential Detached Canyon Heights 4 Bedrooms 2 Bathrooms 2,888 SF 4,883 SF Lot

## FEATURES

Year Built: 1958 Views: Mountain Listed By: Royal LePage Sussex