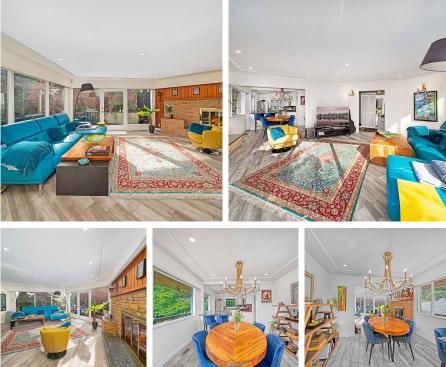

## 920 Belvedere Drive, North Vancouver

\$2,098,000

A great property located in premier Canyon Heights where embodies the best of what North Vancouver has to offer. This house is inviting you to enjoy the mountain views, trails and friendly neighbourhoods. It is close to Cleveland Dam and Capilano Salmon Hatchery. Canyon Heights Elementary and Handsworth secondary is just few minutes away.

## **KEY INFORMATION**

MLS® R2692428 Residential Detached Canyon Heights 4 Bedrooms 2 Bathrooms 2,888 SF 4,883 SF Lot

## FEATURES

Year Built: 1958 Views: Mountain Listed By: Royal LePage Sussex