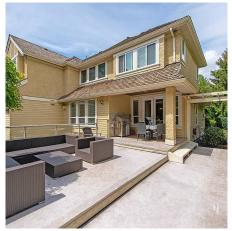

## 15836 Collingwood Crescent, Surrey

\$3,288,000

Elegant home on the desirable "Street of Dreams"...A short stroll/cruise to the renowned Morgan Creek Clubhouse! Updated and well kept home by current owners over the years. As you enter the sundrenched front foyer, you'll notice the soaring ceilings, designer touch throughout, an open plan that add to the ease of living in this spectacular home. The Tuscan inspired kitchen is a chef's dream, granite counters, top of the line appliances, the butler's pantry w/sink & wine fridge. Master suite offers separate bathtub & a walk-in rain shower. All bdrms have convenient ensuite. The walk out bsmt features a newly installed kitchen, media area & 2 bdrms & steam shower. Professionally landscaped garden & impressive delightful entertaining backyard completes this gorgeous home!