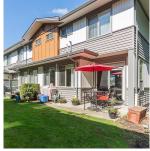

## 39 34248 King Road, Abbotsford

\$849,900

Immaculate 3 bdrm, 3 bath end unit with a huge double garage. Sides onto greenbelt with a large front deck & a patio opening onto huge grassy yard area, ideal for kids & pets. Open concept great room plan, 9' ceilings, white shaker cabinets, granite countertops, white tile backsplash, commercial grade hood fan, large centre island with eating bar, floor-ceiling fireplace feature with new fireplace, hand-scraped laminate thru-out, LED lighting. 3 bdrms up, large mstr bdrm with 3 pce ensuite w/5' shower. Double garage has builtin shelving, 240V plug for an EV charger & extra space for work bench or storage. Strata allows parking in front of garage within specified area. Super popular complex... kid & pet friendly, 2 dogs allowed, rentals allowed, playground, steps to UFV & freeway access.