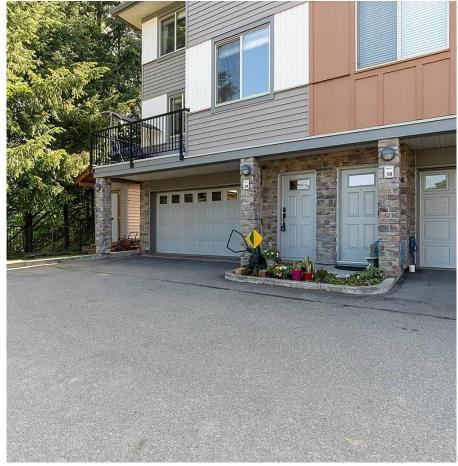

## 39 34248 King Road, Abbotsford

\$849,900

Immaculate 3 bdrm, 3 bath end unit with a huge double garage. Sides onto greenbelt with a large front deck & a patio opening onto huge grassy yard area, ideal for kids & pets. Open concept great room plan, 9' ceilings, white shaker cabinets, granite countertops, white tile backsplash, commercial grade hood fan, large centre island with eating bar, floor-ceiling fireplace feature with new fireplace, hand-scraped laminate thru-out, LED lighting. 3 bdrms up, large mstr bdrm with 3 pce ensuite w/5' shower. Double garage has builtin shelving, 240V plug for an EV charger & extra space for work bench or storage. Strata allows parking in front of garage within specified area. Super popular complex... kid & pet friendly, 2 dogs allowed, rentals allowed, playground, steps to UFV & freeway access.