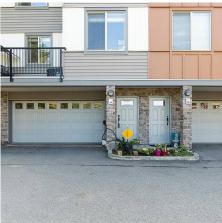

## 39 34248 King Road, Abbotsford

\$849,900

Immaculate 3 bdrm, 3 bath end unit with a huge double garage. Sides onto greenbelt with a large front deck & a patio opening onto huge grassy yard area, ideal for kids & pets. Open concept great room plan, 9' ceilings, white shaker cabinets, granite countertops, white tile backsplash, commercial grade hood fan, large centre island with eating bar, floor-ceiling fireplace feature with new fireplace, hand-scraped laminate thru-out, LED lighting. 3 bdrms up, large mstr bdrm with 3 pce ensuite w/5' shower. Double garage has builtin shelving, 240V plug for an EV charger & extra space for work bench or storage. Strata allows parking in front of garage within specified area. Super popular complex... kid & pet friendly, 2 dogs allowed, rentals allowed, playground, steps to UFV & freeway access.