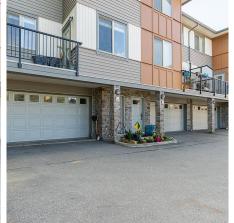

## 39 34248 King Road, Abbotsford

\$849,900

Immaculate 3 bdrm, 3 bath end unit with a huge double garage. Sides onto greenbelt with a large front deck & a patio opening onto huge grassy yard area, ideal for kids & pets. Open concept great room plan, 9' ceilings, white shaker cabinets, granite countertops, white tile backsplash, commercial grade hood fan, large centre island with eating bar, floor-ceiling fireplace feature with new fireplace, hand-scraped laminate thru-out, LED lighting. 3 bdrms up, large mstr bdrm with 3 pce ensuite w/5' shower. Double garage has builtin shelving, 240V plug for an EV charger & extra space for work bench or storage. Strata allows parking in front of garage within specified area. Super popular complex... kid & pet friendly, 2 dogs allowed, rentals allowed, playground, steps to UFV & freeway access.