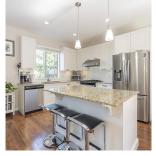

## 39 34248 King Road, Abbotsford

\$849,900

Immaculate 3 bdrm, 3 bath end unit with a huge double garage. Sides onto greenbelt with a large front deck & a patio opening onto huge grassy yard area, ideal for kids & pets. Open concept great room plan, 9' ceilings, white shaker cabinets, granite countertops, white tile backsplash, commercial grade hood fan, large centre island with eating bar, floor-ceiling fireplace feature with new fireplace, hand-scraped laminate thru-out, LED lighting. 3 bdrms up, large mstr bdrm with 3 pce ensuite w/5' shower. Double garage has builtin shelving, 240V plug for an EV charger & extra space for work bench or storage. Strata allows parking in front of garage within specified area. Super popular complex... kid & pet friendly, 2 dogs allowed, rentals allowed, playground, steps to UFV & freeway access.