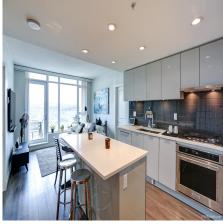

## 3302 2388 Madison Avenue, Burnaby

\$929,000

Welcome to FULTON HOUSE by Polygon!! Steps away from Brentwood Skytrain Station,
Wholefood grocery & restaurants nearby. This 2 bedrooms, 2 washrooms and full length balcony with state of art S/S appliance and gas cooktop, full size built in & color-coordinated fridge, dishwasher, large functional kitchen islands.