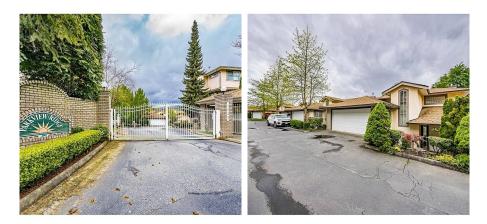

## 25 1238 Eastern Drive, Port Coquitlam

\$989,999

Parkview Ridge is a desirable, gated community. This large 1973 sq ft, 3 bdrm, 2.5 bath unit features large rooms and feels more like a detached house. The living room has a 2 storey height ceiling & has great views of Colony Farms. The main floor also offers an open concept kitchen & family rm (currently used as a dining area) The living and family rms both access the private patio & backyard areas. On the 2nd floor you will find 2 bdrms & a full bath. Upstairs is huge main bdrm with 5pc ensuite & a peaceful rooftop deck. Large 2 car garage with ability to park 1 car in front. Easy access to Maryhill Bypass, Hwy 1, Lougheed Hwy, & WCE. Short walk to the bus stop & excellent schools are nearby. Tucked away at the end of this family friendly complex.