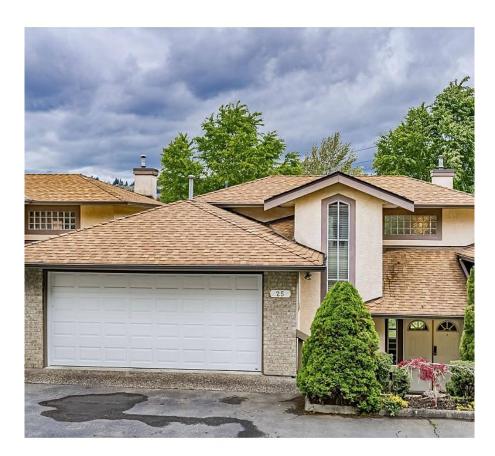

## 25 1238 Eastern Drive, Port Coquitlam

\$989,999

Parkview Ridge is a desirable, gated community. This large 1973 sq ft, 3 bdrm, 2.5 bath unit features large rooms and feels more like a detached house. The living room has a 2 storey height ceiling & has great views of Colony Farms. The main floor also offers an open concept kitchen & family rm (currently used as a dining area) The living and family rms both access the private patio & backyard areas. On the 2nd floor you will find 2 bdrms & a full bath. Upstairs is huge main bdrm with 5pc ensuite & a peaceful rooftop deck. Large 2 car garage with ability to park 1 car in front. Easy access to Maryhill Bypass, Hwy 1, Lougheed Hwy, & WCE. Short walk to the bus stop & excellent schools are nearby. Tucked away at the end of this family friendly complex.