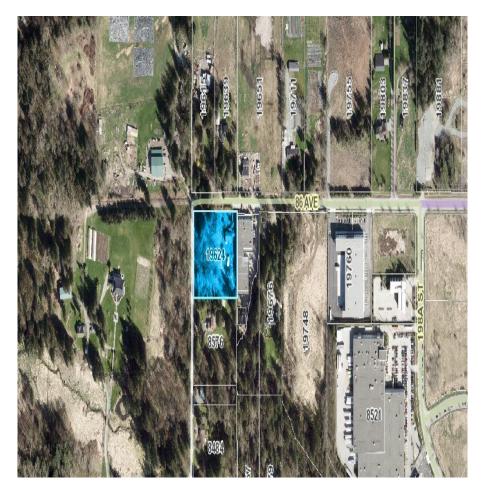

## 19624 86 Avenue, Langley

\$8,300,000

This property is designated as Flex Employment in the Carvolth Neighbourhood Plan which ensures there is a diverse mix of employment generators. Uses include: research & development laboratories, warehousing & distribution, light manufacturing, and public works yard. Potential for a 3-storey flex industrial building with underground and surface parking. Ideal location on the corner of 86 Avenue and 196 Street.