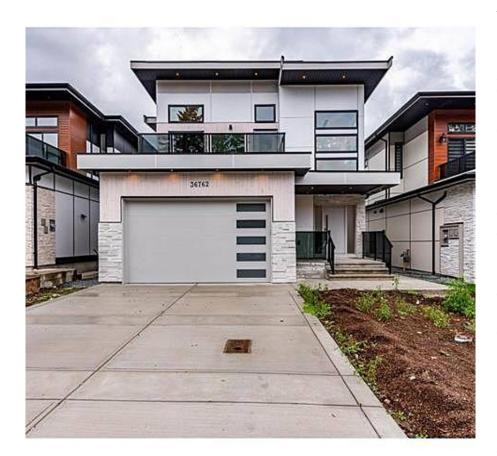

## 36762 Carl Creek Crescent, Abbotsford

\$1,459,000

Welcome to Sumas Mountain! Modern exterior design finished with a beautiful combination of hardy and stone. Interior boasts open main floor living, high ceilings, large kitchen island, and beautiful great room perfect for family gatherings and lots of natural light. Upstairs features 3 bedrooms and a spacious flex area. Master has huge walk in closet, spacious ensuite with double sinks and access to a deck. Basement is fully finished with 2 bedrooms unauthorized suite with upgraded Samsung Appliances. Beat the heat with upgraded centreal A/C. Fully fenced back yard added. One of the nicest homes in the development. Close to lots of hiking & biking trails, minutes away from Ledgeview Golf course, shopping, Hwy #1 & U.S. Border. Auguston Traditional Elementary school catchment.