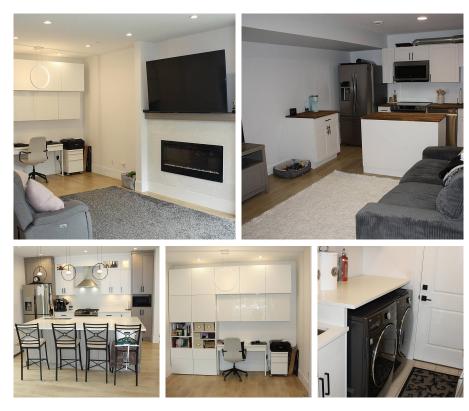

## 36762 Carl Creek Crescent, Abbotsford

\$1,459,000

Welcome to Sumas Mountain! Modern exterior design finished with a beautiful combination of hardy and stone. Interior boasts open main floor living, high ceilings, large kitchen island, and beautiful great room perfect for family gatherings and lots of natural light. Upstairs features 3 bedrooms and a spacious flex area. Master has huge walk in closet, spacious ensuite with double sinks and access to a deck. Basement is fully finished with 2 bedrooms unauthorized suite with upgraded Samsung Appliances. Beat the heat with upgraded centreal A/C. Fully fenced back yard added. One of the nicest homes in the development. Close to lots of hiking & biking trails, minutes away from Ledgeview Golf course, shopping, Hwy #1 & U.S. Border. Auguston Traditional Elementary school catchment.