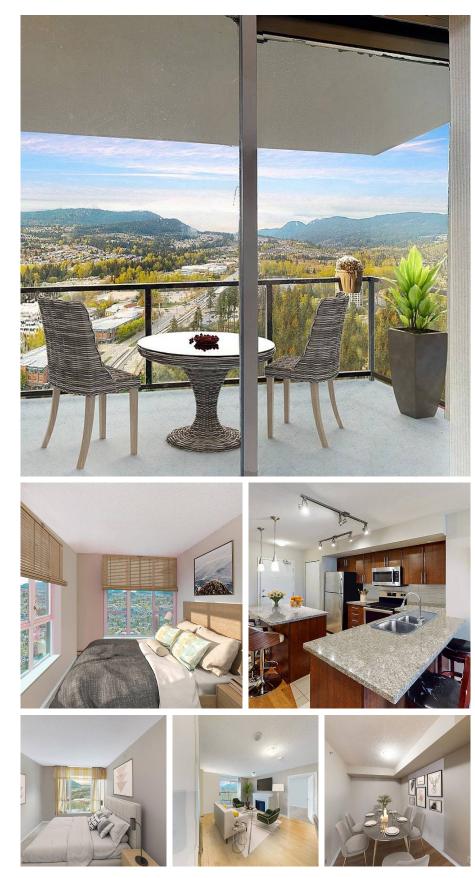

## 3709 1178 Heffley Crescent, Coquitlam

\$848,800

Beautiful 2BR + 2BA plus den unit in the heart of Coquitlam with panoramic views of the city, mountain, and Lafarge lake. Fully functional layout with laminate flooring in the main living area and stunning kitchen cabinetry with modern appliances. Large windows to capture that incredible view and a fireplace to bundle up by on those rainy days in Vancouver. The Unit has two parking stalls and one Locker. Open house Saturday Jun 11th by appointment only.

## FEATURES

Year Built: 2008 Views: Mountain, City, & Lafarge Lake Listed By: Swift Realty Ltd.