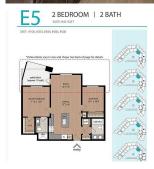

## 406 11077 Ravine Road, Surrey

\$645,000

Welcome to Ledgeview by Quadra Homes, Rare opportunity to own a spacious (843 sqft plus patio) 2 bed 2 bath unit in the sold out community facing quieter inside view on 4th floor. Air condition ready, triple glazed large size windows and other modern & luxurious features throughout the property with high end finishing. Built in wall safe garburator & stainless steel appliances. Centrally located for commuters - minutes to New Westminster, easy access to Hwy 17, Hwy 1, Shopping Malls, SFU, walking distance to Skytrain (Gateway), Transit access. Strata fee includes heating, hot-water and natural gas for stove. Ready to move in June 2022. Huge 5000 sqft of amenity space including separate amenity building, rooftop lounge with spectacular mountain view, playground and community gardens.

## **KEY INFORMATION**

MLS® R2692856

Residential Attached

Whalley

2 Bedrooms

2 Bathrooms

843 SF

\$370.92 Maintenance Fees