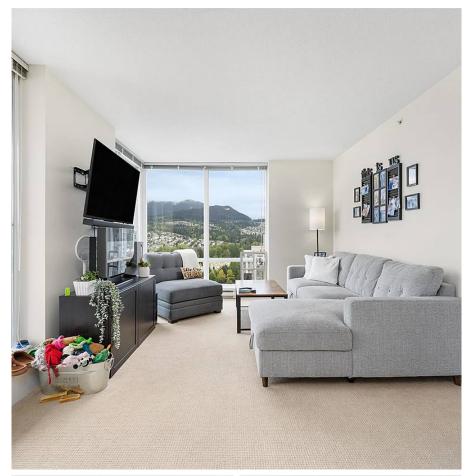

## 2701 2980 Atlantic Avenue, Coquitlam

\$818,000

Welcome to the "LEVO" in the heart of Coquitlam center. This bright and spacious corner unit with unobstructed views of the city and mountains. Great layout with bedrooms on opposite sides of the suite for privacy. Walking distance from the Skytrain, Coquitlam Center, Douglas College, SaveonFoods, aquatic center, Lafarge park, West Coast Express and many restaurants. 915 sq/ft of living space with 2 beds, 2 baths and 69 sq/ft balcony and large storage locker. Baseboard heating, custom cabinets, granite countertops, stainless steel appliances.30,000 square foot rooftop garden, visitor parking available building equipped with EV charging. The unit is currently tenanted making it perfect for an investor and home buyer.