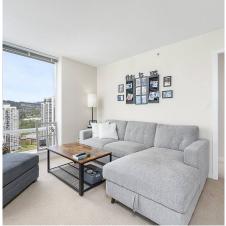

## 2701 2980 Atlantic Avenue, Coquitlam

\$818,000

Welcome to the "LEVO" in the heart of Coquitlam center. This bright and spacious corner unit with unobstructed views of the city and mountains. Great layout with bedrooms on opposite sides of the suite for privacy. Walking distance from the Skytrain, Coquitlam Center, Douglas College, SaveonFoods, aquatic center, Lafarge park, West Coast Express and many restaurants. 915 sq/ft of living space with 2 beds, 2 baths and 69 sq/ft balcony and large storage locker. Baseboard heating, custom cabinets, granite countertops, stainless steel appliances.30,000 square foot rooftop garden, visitor parking available building equipped with EV charging. The unit is currently tenanted making it perfect for an investor and home buyer.