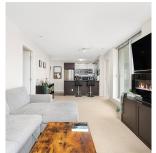

## 2701 2980 Atlantic Avenue, Coquitlam

\$818,000

Welcome to the "LEVO" in the heart of Coquitlam center. This bright and spacious corner unit with unobstructed views of the city and mountains. Great layout with bedrooms on opposite sides of the suite for privacy. Walking distance from the Skytrain, Coquitlam Center, Douglas College, SaveonFoods, aquatic center, Lafarge park, West Coast Express and many restaurants. 915 sq/ft of living space with 2 beds, 2 baths and 69 sq/ft balcony and large storage locker. Baseboard heating, custom cabinets, granite countertops, stainless steel appliances.30,000 square foot rooftop garden, visitor parking available building equipped with EV charging. The unit is currently tenanted making it perfect for an investor and home buyer.