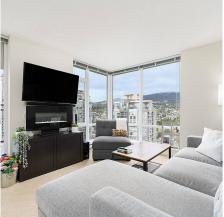

## 2701 2980 Atlantic Avenue, Coquitlam

\$818,000

Welcome to the "LEVO" in the heart of Coquitlam center. This bright and spacious corner unit with unobstructed views of the city and mountains. Great layout with bedrooms on opposite sides of the suite for privacy. Walking distance from the Skytrain, Coquitlam Center, Douglas College, SaveonFoods, aquatic center, Lafarge park, West Coast Express and many restaurants. 915 sq/ft of living space with 2 beds, 2 baths and 69 sq/ft balcony and large storage locker. Baseboard heating, custom cabinets, granite countertops, stainless steel appliances.30,000 square foot rooftop garden, visitor parking available building equipped with EV charging. The unit is currently tenanted making it perfect for an investor and home buyer.