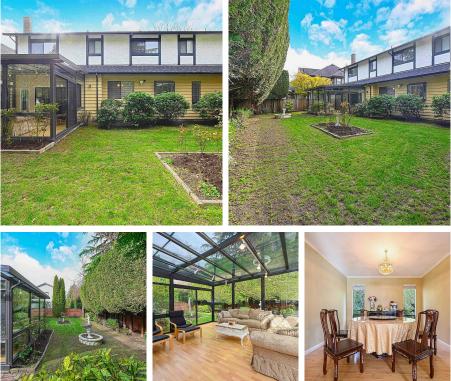

## 6900 Whiteoak Drive, Richmond

\$2,198,000

Super well maintained English style Tudor home with 4 bdrm & large games room in an excellent neighbourhood! Features a great layout with sunken LR & FR, gourmet oak kitchen and spacious masterbedroom. Gas fireplace and a huge solarium of 213 sq. ft. (included in square footage). Professionally landscaped private backyard gardens is excellent for those summer BBQ. 2 year new roof, new Fridge and stove, new painting of exterior wall. Close to excellent schools London Secondary & Maple Lane Elementary and transport. Must see.