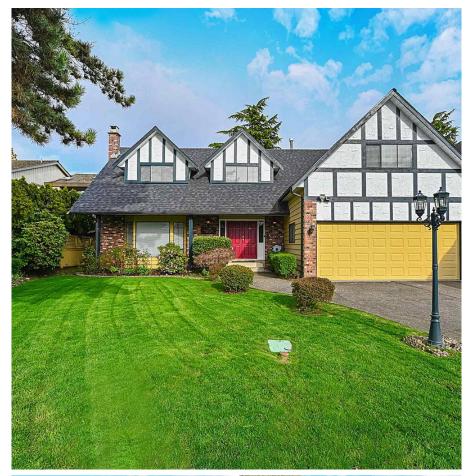

## 6900 Whiteoak Drive, Richmond

\$2,198,000

Super well maintained English style Tudor home with 4 bdrm & large games room in an excellent neighbourhood! Features a great layout with sunken LR & FR, gourmet oak kitchen and spacious masterbedroom. Gas fireplace and a huge solarium of 213 sq. ft. (included in square footage). Professionally landscaped private backyard gardens is excellent for those summer BBQ. 2 year new roof, new Fridge and stove, new painting of exterior wall. Close to excellent schools London Secondary & Maple Lane Elementary and transport. Must see.