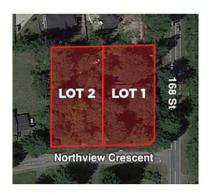

### PROPERTY SIZE: 1.02 A

- PLA APPROVED FOR 2 LOT 1 - 21506 SQ FT LOT 2 - 21549 SQ FT
- LOTS WITH MOUNTAIN
- WALK OUT BASEMENT

**E/MAX** olonial Pacific

#### BUILDERS AND INVESTORS ALERT! 2 PLA-

approved lots with Mountain Views and a walk-out basement in North Grandview Heights. Lot-1-21506.29 sq ft Lot-2-21549.35 sqft. Build your dream home in a fast-developing neighborhood with the best private school (Southridge) and newly opened public schools (Grandview Heights Secondary School), walking distance to Grandview Aquatic Centre, minutes to Morgan Creek Golf Course, easy access to HWY 99 and U.S. Border. The current house was recently renovated with 2 rental suites. Good for income while you are working on your drawings.