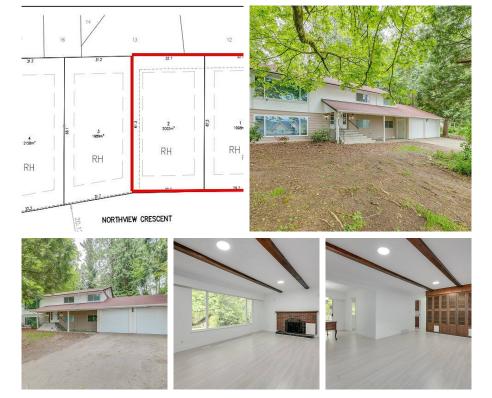

#### BUILDERS AND INVESTORS ALERT! 2 PLA-

approved lots with Mountain Views and a walk-out basement in North Grandview Heights. Lot-1-21506.29 sq ft Lot-2-21549.35 sqft. Build your dream home in a fast-developing neighborhood with the best private school (Southridge) and newly opened public schools (Grandview Heights Secondary School), walking distance to Grandview Aquatic Centre, minutes to Morgan Creek Golf Course, easy access to HWY 99 and U.S. Border. The current house was recently renovated with 2 rental suites. Good for income while you are working on your drawings.

#### FEATURES

Year Built: 1974 Views: MOUNTAIN VIEW Listed By: RE/MAX Colonial Pacific Realty