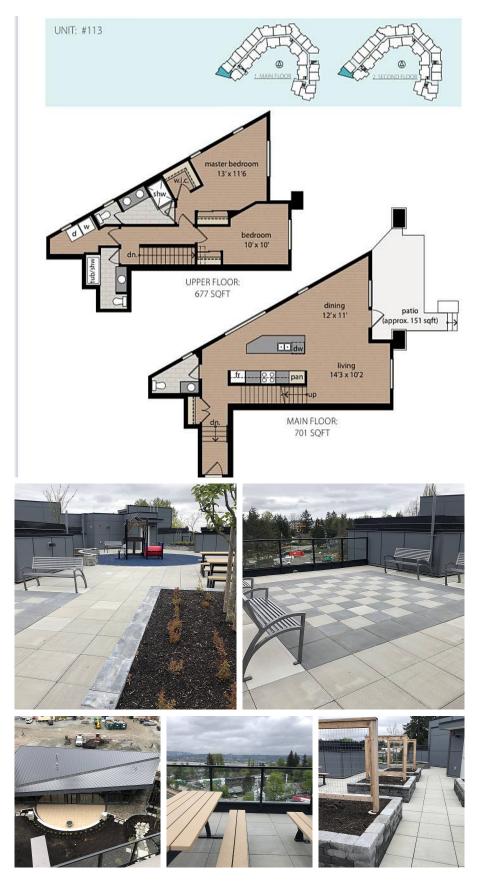

## 113 11077 Ravine Street, Surrey

\$724,900

Welcome to own a rare opportunity of Brand New corner stacked Townhouse with 2-parking stalls in the SOLD OUT community. Air Condition Ready, triple glazed large size windows and other Modern & luxurious features through out the property with high end finishing. Built in wall safe garburator & stainless steel appliances. Centrally located for commuters - Drive into Puttollo Bridge & Hwy.17 in less than 5 mins. Shopping Malls, SFU, Skytrain(Gateway)/Transit access are within walking distances too. Strata fee includes Heating, Hot-water and natural gas for Stove. Completion estimated End of July 2022. Huge Rooftop lounge with kids play area, BBQ hookup points & Gardens with Spectacular Mountain view. Also there is separate Amenity building with fitness room, party hall, kitchen & restrooms.

## **KEY INFORMATION**

MLS® R2693059 Residential Attached Whalley 2 Bedrooms 3 Bathrooms 1,529 SF