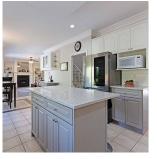

## 5920 168a Street, Surrey

\$1,879,000

Well-built, beautiful, 3-level stucco home, with fully-finished Suite, on quiet, no-through street in prestigious Richardson Ridge. 1316 sq.ft. fully self-contained Basement Suite (unauthorized) can be configured as 1, 2 or 3 Bedrooms with option for upstairs use. Radiant hot water heat. Huge remodelled kitchen with quartz counters and new appliances, perfect for entertaining. Vaulted ceilings in living Room. Den off entrance. 4 spacious upstairs bedrooms. Double car garage with high ceiling. Generous RV parking on side. Private back yard with patio and gas connection for BBQ. 2blocks to School easy access to #10 highway Active park w. tennis courts within blocks openhouse 19 june 2 to 4