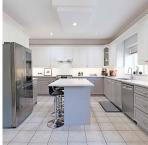

## 5920 168a Street, Surrey

\$1,879,000

Well-built, beautiful, 3-level stucco home, with fully-finished Suite, on quiet, no-through street in prestigious Richardson Ridge. 1316 sq.ft. fully self-contained Basement Suite (unauthorized) can be configured as 1, 2 or 3 Bedrooms with option for upstairs use. Radiant hot water heat. Huge remodelled kitchen with quartz counters and new appliances, perfect for entertaining. Vaulted ceilings in living Room. Den off entrance. 4 spacious upstairs bedrooms. Double car garage with high ceiling. Generous RV parking on side. Private back yard with patio and gas connection for BBQ. 2blocks to School easy access to #10 highway Active park w. tennis courts within blocks openhouse 19 june 2 to 4