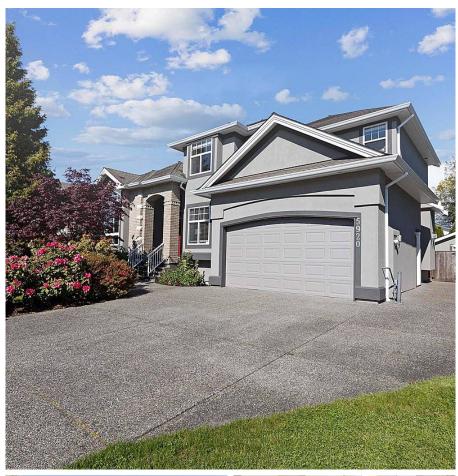

## 5920 168a Street, Surrey

\$1,879,000

Well-built, beautiful, 3-level stucco home, with fully-finished Suite, on quiet, no-through street in prestigious Richardson Ridge. 1316 sq.ft. fully self-contained Basement Suite (unauthorized) can be configured as 1, 2 or 3 Bedrooms with option for upstairs use. Radiant hot water heat. Huge remodelled kitchen with quartz counters and new appliances, perfect for entertaining. Vaulted ceilings in living Room. Den off entrance. 4 spacious upstairs bedrooms. Double car garage with high ceiling. Generous RV parking on side. Private back yard with patio and gas connection for BBQ. 2blocks to School easy access to #10 highway Active park w. tennis courts within blocks openhouse 19 june 2 to 4