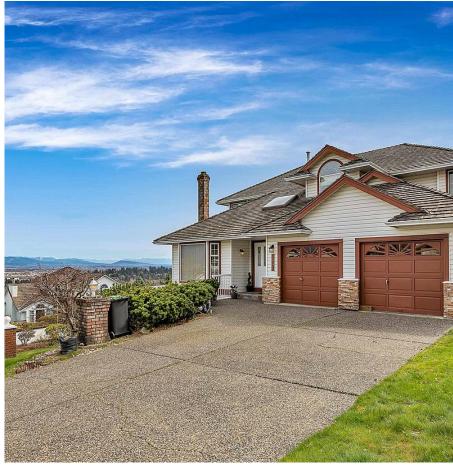

## 2891 Mara Drive, Coquitlam

\$1,998,800

VIEWS FOR AS LONG AS THE EYE CAN SEE! This incredible family home is light, bright & airy with almost 3,700 sqft of perfect family space. Main floor features open living & formal dining with gas F/P & vaulted ceiling. Kitchen & separate eating area opens to the extra large family room with the most breathtaking views out the oversized windows. Upstairs you will find 3 oversized bedrooms & den. Primary bedroom includes a W/I closet & 4 piece ensuite with separate tub and shower with more windows showcasing the magnificent views. Lower floor you will find one more bedroom for the main home & a bright open 2 bedroom in-law accommodation. This home is set up to be the perfect multi-family home! Fenced back yard with lots of patio space. Enjoy the sunrise & sunsets from this spectacular home!

## **FEATURES**

Year Built: 1988

Views: PANORAMIC, MT BAKER & RIVER Listed By: RE/MAX LIFESTYLES REALTY