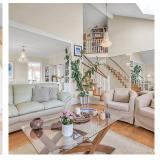

## 2891 Mara Drive, Coquitlam

\$1,998,800

VIEWS FOR AS LONG AS THE EYE CAN SEE! This incredible family home is light, bright & airy with almost 3,700 sqft of perfect family space. Main floor features open living & formal dining with gas F/P & vaulted ceiling. Kitchen & separate eating area opens to the extra large family room with the most breathtaking views out the oversized windows. Upstairs you will find 3 oversized bedrooms & den. Primary bedroom includes a W/I closet & 4 piece ensuite with separate tub and shower with more windows showcasing the magnificent views. Lower floor you will find one more bedroom for the main home & a bright open 2 bedroom in-law accommodation. This home is set up to be the perfect multi-family home! Fenced back yard with lots of patio space. Enjoy the sunrise & sunsets from this spectacular home!