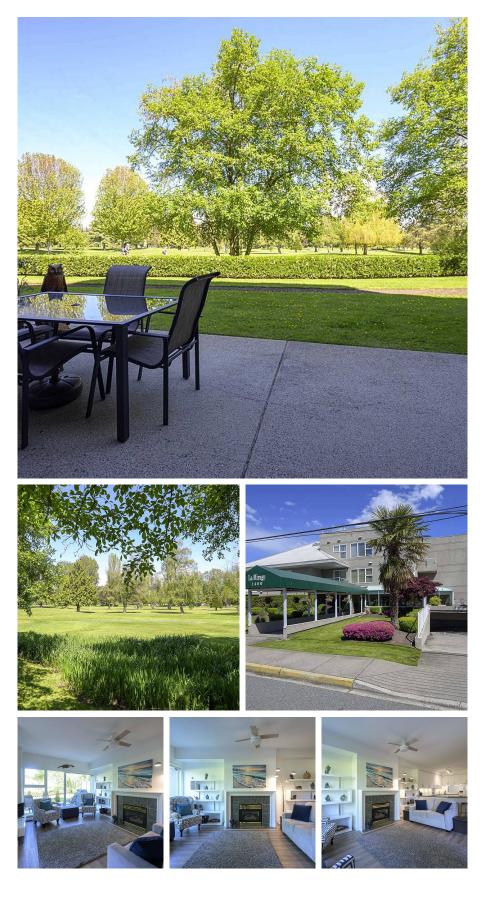

## 102 1400 View Crescent, Delta

\$849,900

Stunning ground floor unit with Golf Course views at La Mirage! Situated on the 17th hole at the private Beach Grove Golf Club, this large 1,361 sq.ft, 2 bedroom, 2 bathroom condo has been extensively renovated throughout over the last few years including a new kitchen with quartz counters & backsplash, new cabinets & new appliances (Whirlpool & Bosch), new vinyl flooring, new light fixtures and paint. The main highlight is the massive, sundrenched patio allowing you to enjoy all the benefits of golf course living. Bonuses include 2 parking stalls and a generously sized storage locker right beside the unit. The building was recently retrofitted with new rainscreen, new windows and patio doors and will provide many years of enjoyment and peace of mind.

## FEATURES

Year Built: 1996 Views: golf course views & mountains Listed By: The Firm Real Estate Services Ltd.