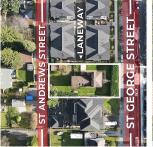

## 2818 St George Street, Port Moody

\$3,650,000

## TOWNHOUSE DEVELOPMENT

OPPORTUNITY! Incredible opportunity to purchase a boutique 8 townhouse development in Port Moody Centre. Situated on a 8,712 SF lot, a proposed plan has been drafted for 8 townhome units ranging from 922 SF to 1,160 SF. This is a perfect development for a boutique developer or a single family developer looking to explore the multi-family space. The location is ideally situated only 3 blocks from the Moody Centre West Coast Express and Sky Train Stations. Only 1 block away from Moody Elementary School. More detailed information is available for qualified buyers.