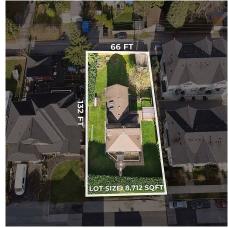

## TOWNHOUSE DEVELOPMENT

OPPORTUNITY! Incredible opportunity to purchase a boutique 8 townhouse development in Port Moody Centre. Situated on a 8,712 SF lot, a proposed plan has been drafted for 8 townhome units ranging from 922 SF to 1,160 SF. This is a perfect development for a boutique developer or a single family developer looking to explore the multi-family space. The location is ideally situated only 3 blocks from the Moody Centre West Coast Express and Sky Train Stations. Only 1 block away from Moody Elementary School. More detailed information is available for qualified buyers.

## **KEY INFORMATION**

MLS® R2693375

Land Only

Port Moody Centre

o Bedrooms

o Bathrooms

o SF

8,712 SF Lot