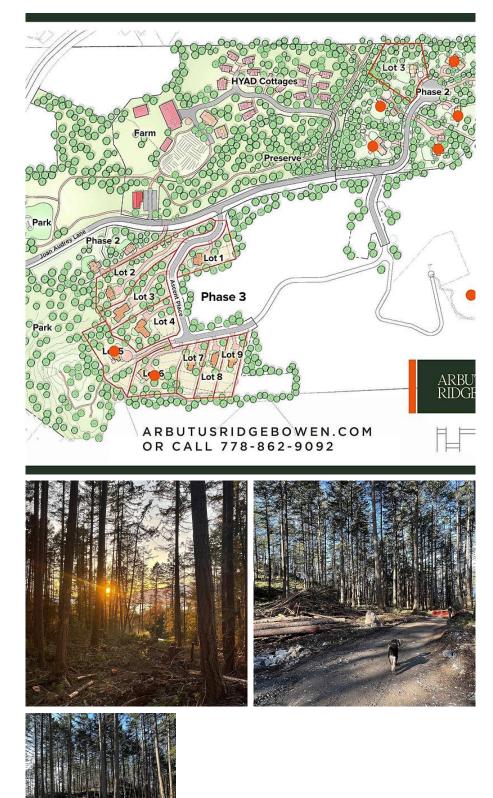

## P3-03 Lot Arbutus Ridge, Bowen Island

\$849,900

ARBUTUS RIDGE ON BOWEN ISLAND sits above King Edward Bay and comprises 83 acres and 34 residential single-family lots, which 7 are available in this release. Estate lots are serviced by municipal water and hydro. Transportation links include the Translink bus from the property to downtown. \* 1/2 ACRE PLUS ESTATE LOTS \* SOUTHERN EXPOSURE SET WITHIN PARKLAND \* PERMANENT BEACH ACCESS \* WEST VANCOUVER SCHOOL DISTRICT \* MINUTES FROM ELEMENTARY SCHOOLS \* TRANSLINK SERVICE TO DOWNTOWN VANCOUVER \* HOURLY FERRY TO HORSESHOE BA Phase 3 - Lot 3 is 0.89-acre residential estate lot in a flat to graded forest area with a sunset ocean view.