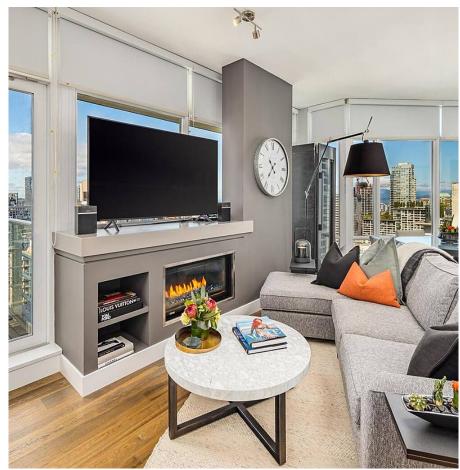

### **GRACIOUS LIVING! BREATHTAKING** VIEWS! SUB-PENTHOUSE-CORNER SUITE w/ AIR CONDITIONING! Savour sunset views over English Bay. This rare 2 bdrm/3 bath executive sky home is bright, spacious & meticulously maintained. Enjoy the open-concept floor plan, a large kitchen w/ample counter & storage space + large pantry; Liebherr, AEG/Electrolux, Jenn-Air appliances incl. a gas cook top. The lovely, SW facing outdoor space is ideal for BBQ. Elegant finishings incl engineered hardwood flooring throughout the living & sleeping areas, luxurious counter tops, integrated appliances, TOTO Washlet seats (in all baths), closet organizers +++ Incl 2 pkg stalls (with an EV Chging Station) & 1 storage locker. PRIME LOCATION! Steps to shopping, dining, the new Yaletown Park & much more! Live beautifully at DOLCE!