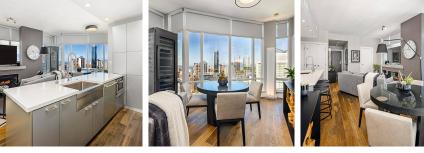

### **GRACIOUS LIVING! BREATHTAKING** VIEWS! SUB-PENTHOUSE-CORNER SUITE w/ AIR CONDITIONING! Savour sunset views over English Bay. This rare 2 bdrm/3 bath executive sky home is bright, spacious & meticulously maintained. Enjoy the open-concept floor plan, a large kitchen w/ample counter & storage space + large pantry; Liebherr, AEG/Electrolux, Jenn-Air appliances incl. a gas cook top. The lovely, SW facing outdoor space is ideal for BBQ. Elegant finishings incl engineered hardwood flooring throughout the living & sleeping areas, luxurious counter tops, integrated appliances, TOTO Washlet seats (in all baths), closet organizers +++ Incl 2 pkg stalls (with an EV Chging Station) & 1 storage locker. PRIME LOCATION! Steps to shopping, dining, the new Yaletown Park & much more! Live beautifully at DOLCE!