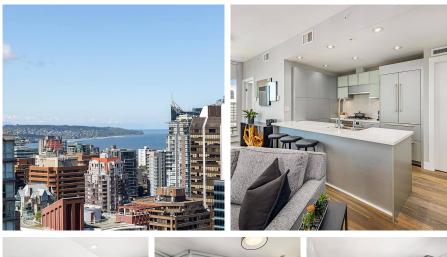

### **GRACIOUS LIVING! BREATHTAKING** VIEWS! SUB-PENTHOUSE-CORNER SUITE w/ AIR CONDITIONING! Savour sunset views over English Bay. This rare 2 bdrm/3 bath executive sky home is bright, spacious & meticulously maintained. Enjoy the open-concept floor plan, a large kitchen w/ample counter & storage space + large pantry; Liebherr, AEG/Electrolux, Jenn-Air appliances incl. a gas cook top. The lovely, SW facing outdoor space is ideal for BBQ. Elegant finishings incl engineered hardwood flooring throughout the living & sleeping areas, luxurious counter tops, integrated appliances, TOTO Washlet seats (in all baths), closet organizers +++ Incl 2 pkg stalls (with an EV Chging Station) & 1 storage locker. PRIME LOCATION! Steps to shopping, dining, the new Yaletown Park & much more! Live beautifully at DOLCE!