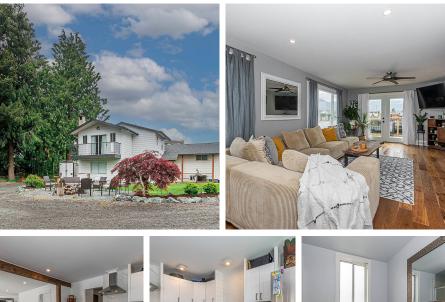

## 7675 Evans Road, Chilliwack

\$999,900

FARMHOUSE STYLE home with 25' x 23' shop on 0.45 Acres in a CENTRAL Sardis location. Many upgrades throughout but lots of potential to add your own ideas! The the upper and main floor comprises of 4 bedrooms, 3 bathrooms and a large open concept kitchen and living area. The lower level contains an unauthorised suite with a separate entrance. Lot of space to store ATV, boat and RV. Walking distance to parks, restaurants, malls, public transits, pharmacies, and so much more.