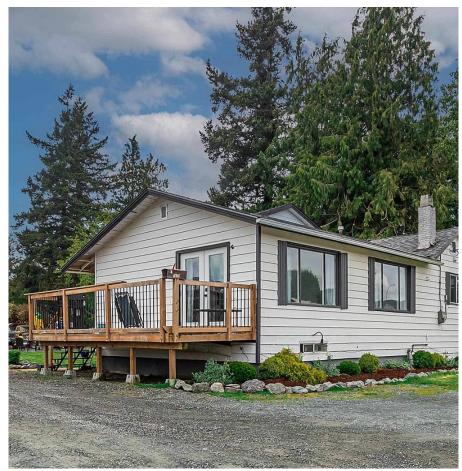

## 7675 Evans Road, Chilliwack

\$999,900

FARMHOUSE STYLE home with 25' x 23' shop on 0.45 Acres in a CENTRAL Sardis location. Many upgrades throughout but lots of potential to add your own ideas! The the upper and main floor comprises of 4 bedrooms, 3 bathrooms and a large open concept kitchen and living area. The lower level contains an unauthorised suite with a separate entrance. Lot of space to store ATV, boat and RV. Walking distance to parks, restaurants, malls, public transits, pharmacies, and so much more.

## FEATURES

Year Built: 1956 Views: Mountains Listed By: Royal Lepage Wheeler Cheam