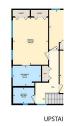

## 5745 Cheamview Crescent, Chilliwack

\$1,099,900

mview Crescent - Chilliwack, BC

BASEMENT: 713 SQFT MAIN FLOOR: 79 UPSTAIRS: 791 SQFT TOTAL: 2,295

GARAGE 194" x 193" 372 sq ft

One of Garrison Crossings finest re-furbished detached homes on a beautiful tree lined street! This is a 2 storey with basement home that features an amazing 1 B/R inlaw-suite/mortgage helper, with a private side entrance & its own laundry. The main floor has a large L/R with a cozy gas F/P. Kitchen sports newer higher end appliances that includes a gas stove. Eating area opens to a partially covered deck with an outdoor living area, a covered hot tub & wrap around deck! Upstairs is your beautiful M/B with a luxurious 4 piece ensuite. 2 additional B/R's & an additional 4 piece Bath. All this in the very popular Garrison Crossing that is walking distance to: Vedder Trail system, all levels of schools, shops, restaurants & so much more! Don't wait on this one!