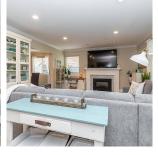

## 5745 Cheamview Crescent, Chilliwack

\$1,099,900

mview Crescent - Chilliwack, BC

BASEMENT: 713 SQFT MAIN FLOOR: 79 UPSTAIRS: 791 SQFT TOTAL: 2,295

GARAGE 194" x 193" 372 sq ft

One of Garrison Crossings finest re-furbished detached homes on a beautiful tree lined street! This is a 2 storey with basement home that features an amazing 1 B/R inlaw-suite/mortgage helper, with a private side entrance & its own laundry. The main floor has a large L/R with a cozy gas F/P. Kitchen sports newer higher end appliances that includes a gas stove. Eating area opens to a partially covered deck with an outdoor living area, a covered hot tub & wrap around deck! Upstairs is your beautiful M/B with a luxurious 4 piece ensuite. 2 additional B/R's & an additional 4 piece Bath. All this in the very popular Garrison Crossing that is walking distance to: Vedder Trail system, all levels of schools, shops, restaurants & so much more! Don't wait on this one!