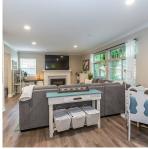

## 5745 Cheamview Crescent, Chilliwack

\$1,099,900

mview Crescent - Chilliwack, BC

BASEMENT: 713 SQFT MAIN FLOOR: 79 UPSTAIRS: 791 SQFT TOTAL: 2,295

GARAGE 194" x 193" 372 sq ft

One of Garrison Crossings finest re-furbished detached homes on a beautiful tree lined street! This is a 2 storey with basement home that features an amazing 1 B/R inlaw-suite/mortgage helper, with a private side entrance & its own laundry. The main floor has a large L/R with a cozy gas F/P. Kitchen sports newer higher end appliances that includes a gas stove. Eating area opens to a partially covered deck with an outdoor living area, a covered hot tub & wrap around deck! Upstairs is your beautiful M/B with a luxurious 4 piece ensuite. 2 additional B/R's & an additional 4 piece Bath. All this in the very popular Garrison Crossing that is walking distance to: Vedder Trail system, all levels of schools, shops, restaurants & so much more! Don't wait on this one!