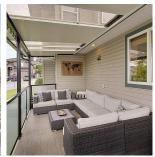

## 22045 Isaac Crescent, Maple Ridge

\$1,729,900

Spectacular 5000 sq. ft. home in West Central Maple Ridge with a gorgeous view of the Golden Ears! There is space galore in this beautifully maintained 5 bed, 3 1/2 bath home, walking distance to elementary and high schools.. The family chef will love the huge maple shaker kitchen with tons of cupboards plus island. New kitchen appliances in 2019. Enjoy outdoor grilling and view year round on the new covered deck with natural gas hookup. The huge laundry room doubles as a crafts room. For the handyman, there is a large shop in the basement. For the green thumb, the backyard is a gardener's delight. Other features include heat pump for A/C, built-in vac, walk-in closets in upper bedrooms. Basement is easily suited with separate entrance. Call your agent to view!