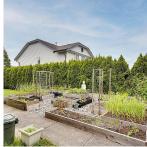

## 22045 Isaac Crescent, Maple Ridge

\$1,729,900

Spectacular 5000 sq. ft. home in West Central Maple Ridge with a gorgeous view of the Golden Ears! There is space galore in this beautifully maintained 5 bed, 3 1/2 bath home, walking distance to elementary and high schools.. The family chef will love the huge maple shaker kitchen with tons of cupboards plus island. New kitchen appliances in 2019. Enjoy outdoor grilling and view year round on the new covered deck with natural gas hookup. The huge laundry room doubles as a crafts room. For the handyman, there is a large shop in the basement. For the green thumb, the backyard is a gardener's delight. Other features include heat pump for A/C, built-in vac, walk-in closets in upper bedrooms. Basement is easily suited with separate entrance. Call your agent to view!