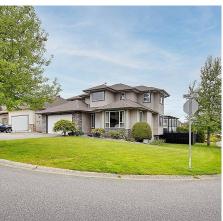

## 22045 Isaac Crescent, Maple Ridge

\$1,729,900

Spectacular 5000 sq. ft. home in West Central Maple Ridge with a gorgeous view of the Golden Ears! There is space galore in this beautifully maintained 5 bed, 3 1/2 bath home, walking distance to elementary and high schools.. The family chef will love the huge maple shaker kitchen with tons of cupboards plus island. New kitchen appliances in 2019. Enjoy outdoor grilling and view year round on the new covered deck with natural gas hookup. The huge laundry room doubles as a crafts room. For the handyman, there is a large shop in the basement. For the green thumb, the backyard is a gardener's delight. Other features include heat pump for A/C, built-in vac, walk-in closets in upper bedrooms. Basement is easily suited with separate entrance. Call your agent to view!

## **KEY INFORMATION**

MLS® R2693542

Residential Detached

West Central

5 Bedrooms

4 Bathrooms

4,994 SF

6,017 SF Lot

## **FEATURES**

Year Built: 2000

Views: Golden Ears Mountains

Listed By: eXp Realty