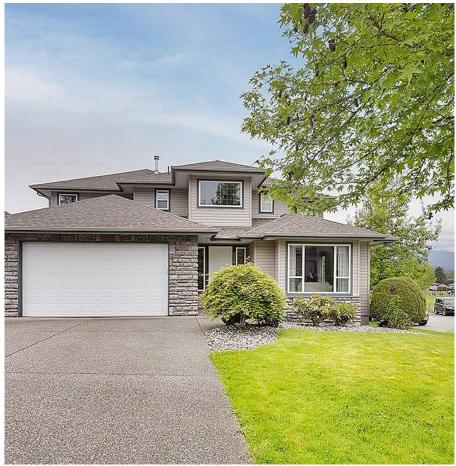

## 22045 Isaac Crescent, Maple Ridge

\$1,729,900

Spectacular 5000 sq. ft. home in West Central Maple Ridge with a gorgeous view of the Golden Ears! There is space galore in this beautifully maintained 5 bed, 3 1/2 bath home, walking distance to elementary and high schools.. The family chef will love the huge maple shaker kitchen with tons of cupboards plus island. New kitchen appliances in 2019. Enjoy outdoor grilling and view year round on the new covered deck with natural gas hookup. The huge laundry room doubles as a crafts room. For the handyman, there is a large shop in the basement. For the green thumb, the backyard is a gardener's delight. Other features include heat pump for A/C, built-in vac, walk-in closets in upper bedrooms. Basement is easily suited with separate entrance. Call your agent to view!

## **KEY INFORMATION**

MLS® R2693542

Residential Detached

West Central

5 Bedrooms

4 Bathrooms

4,994 SF

6,017 SF Lot

## **FEATURES**

Year Built: 2000

Views: Golden Ears Mountains

Listed By: eXp Realty