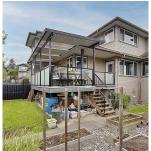

## 22045 Isaac Crescent, Maple Ridge

\$1,729,900

Spectacular 5000 sq. ft. home in West Central Maple Ridge with a gorgeous view of the Golden Ears! There is space galore in this beautifully maintained 5 bed, 3 1/2 bath home, walking distance to elementary and high schools.. The family chef will love the huge maple shaker kitchen with tons of cupboards plus island. New kitchen appliances in 2019. Enjoy outdoor grilling and view year round on the new covered deck with natural gas hookup. The huge laundry room doubles as a crafts room. For the handyman, there is a large shop in the basement. For the green thumb, the backyard is a gardener's delight. Other features include heat pump for A/C, built-in vac, walk-in closets in upper bedrooms. Basement is easily suited with separate entrance. Call your agent to view!