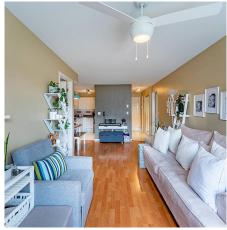

## 312 14399 103 Avenue, Surrey

\$535,000

EXCLUDED AREA

BALCONY: 42 SQ. FT.

BALCONY: 42 SQ.

This two bedroom home is bright and cheerful. Desirable floor plan with bedrooms on opposite sides of the home and has a unique bathroom design. The master is a great size and allows for larger furniture. Balcony nicely overlooks court yard. Comes with 2 covered parking stalls, storage locker, this is a rain screen building, close to transit, mall, parks and all your shopping needs. Quick access to freeway.