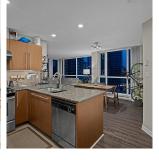

## 702 4888 Brentwood Drive, Burnaby

\$749,000

Fitzgerald - One of Burnaby's most sought after buildings developed by the renowned Ledingham McAllister Development. This highly coveted two bedroom corner unit is ideally situated in the heart of Burnaby's newest Luxury Zone and just steps to the city's most select restaurants. This unit features an open concept kitchen with granite countertops, Kitchen Aid stainless steel appliances, porcelain tile backsplash, floor to ceiling windows. Building amenities offer lounge and pool table, fitness and exercise centre with spa, conference room, and outdoor terrace. Walking distance to Brentwood Mall, skytrain station, and minutes away from BCIT and SFU