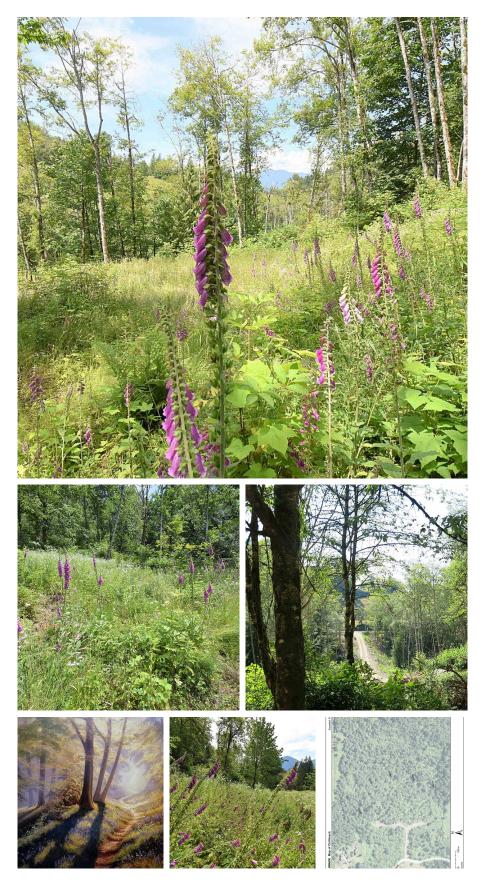

## 48875 Elk View Road, Chilliwack

\$899,900

BUY DIRT! BUILD YOUR DREAM HOME OR INVEST IN YOUR FUTURE (Great Holding Property). Bare 10.02 acre parcel with MAJOR COSTS OF BUILDING PREP COMPLETED. Building site cleared, drilled well installed with Hydrologist certification of H2O quantity & quality, perk test completed for future septic. Hydro & gas installed near building site. Lane paved. High speed internet & cell service available. School bus pick up at roadside. Incredible 180 degree views of Ryder lake & surrounding mountains. Sloped property with terraced areas & rambling creek. Short 10 min drive to #1 Highway. Rare opportunity to live in one of the most beautiful locations in Chilliwack & build the home of your dreams. Sign on property.

## FEATURES

Views: Mountain, rolling hillside Listed By: Century 21 Creekside Realty