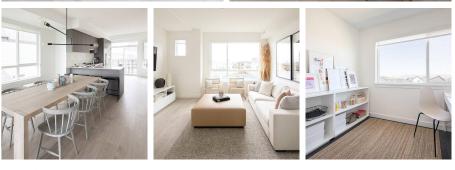

Craftsman design blended with sleek modern interiors make this home a unique opportunity in Tsawwassen Shores by a partnership between Aquilini Development and a number of Tsawwassen First Nation landowners. Enjoy the thoughtful open plan with 9ft ceilings, wide plank cool grey oak laminate flooring throughout, large windows and a separate dining area. Spacious south facing kitchen features white quartz countertops, dark tailored gunmetal grey cabinetry, white tile backsplash, counter seating, SS appliances including gas range and direct access to the outdoor patio with gas hose bib for your bbq. \*Photos are representational only and are not of the exact unit or layout. Open House Sat/Sun June 25/26 2pm-4pm