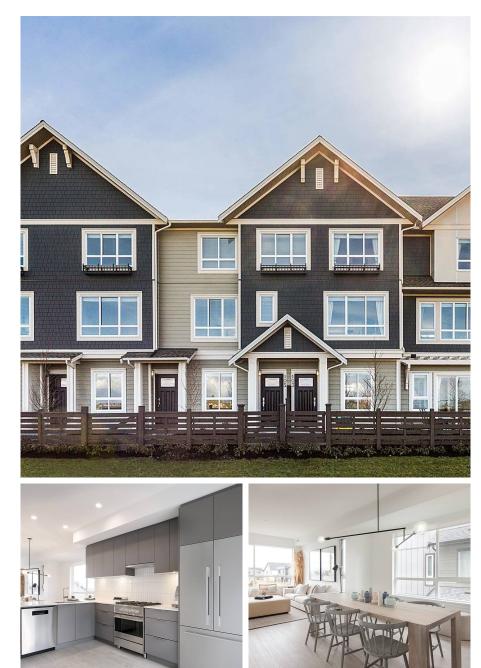

Craftsman design blended with sleek modern interiors make this home a unique opportunity in Tsawwassen Shores by a partnership between Aquilini Development and a number of Tsawwassen First Nation landowners. Enjoy the thoughtful open plan with 9ft ceilings, wide plank cool grey oak laminate flooring throughout, large windows and a separate dining area. Spacious south facing kitchen features white quartz countertops, dark tailored gunmetal grey cabinetry, white tile backsplash, counter seating, SS appliances including gas range and direct access to the outdoor patio with gas hose bib for your bbq. \*Photos are representational only and are not of the exact unit or layout. Open House Sat/Sun June 25/26 2pm-4pm