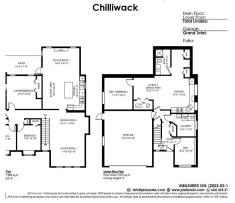

## 46145 Stoneview Drive, Chilliwack

\$899,900

46145 Stoneview Drive,

2 Storey Promontory BEAUTY just steps to TOP Elementary school with spacious in-law suite! Incredible family setting or strong investment neighbourhood, nearly 2,600 sqft of top notch living. Open Concept main floor living upstairs supported by 4 Large bedrooms (plus main floor den!) with 3 full bathrooms, a fully fenced (w/ Southern Exposure!) backyard space with enclosed Dog run! Ground level has a 1 bedroom suite with lots of natural space, full kitchen and shared laundry access. Steps to public transit, Outdoor recreation is abundant with numerous parks nearby, trail networks & hills to hike! Beat the spring heat and make your move today!

## **KEY INFORMATION**

MLS® R2693683

Residential Detached

Chilliwack

4 Bedrooms

3 Bathrooms

2,470 SF

4,769 SF Lot