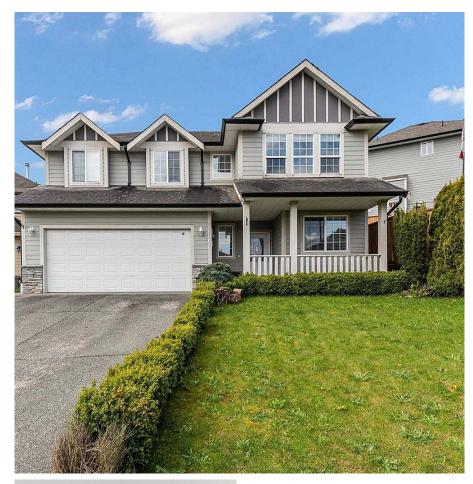

## 46145 Stoneview Drive, Chilliwack

\$899,900

46145 Stoneview Drive,

2 Storey Promontory BEAUTY just steps to TOP Elementary school with spacious in-law suite! Incredible family setting or strong investment neighbourhood, nearly 2,600 sqft of top notch living. Open Concept main floor living upstairs supported by 4 Large bedrooms (plus main floor den!) with 3 full bathrooms, a fully fenced (w/ Southern Exposure!) backyard space with enclosed Dog run! Ground level has a 1 bedroom suite with lots of natural space, full kitchen and shared laundry access. Steps to public transit, Outdoor recreation is abundant with numerous parks nearby, trail networks & hills to hike! Beat the spring heat and make your move today!