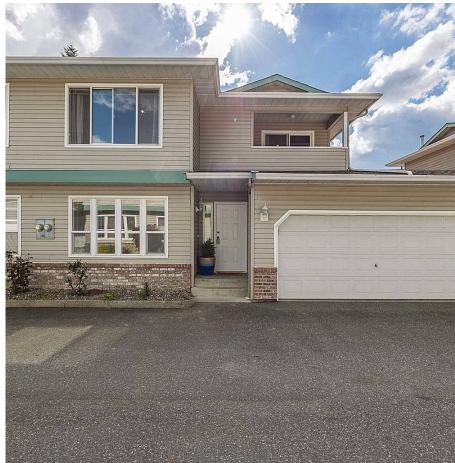

## 2 46209 Cessna Drive, Chilliwack

\$524,900

V/ESTERINGH TEAM

 Total Livable:
 1.300 sq.ft.

 Grandje:
 396 sq.ft.

 Grand Total:
 1.486 sq.ft.

 Patio:
 35 sq.ft.

 Patio:
 35 sq.ft.

 Porch:
 7 sq.ft.

 Porch:
 7 sq.ft.

 Total Extra:
 91 sq.ft.

Rec room, huge storage room, and 3-foot crawlspace. Loads of room in this 2 bedroom, 2 bathroom townhouse. No one above or below. Small east-facing patio upstairs, off the rec room. Natural gas fireplace in the rec room. West-facing patio in a fenced backyard off the main floor. Freshly painted, with all new light fixtures and bathroom vanity. Double garage, and extra parking outside. Small 8-unit complex, self-managed with low strata fee. Quiet neighbourhood, and centrally located. Small pets ok, age-restricted complex (19+), and no rentals.