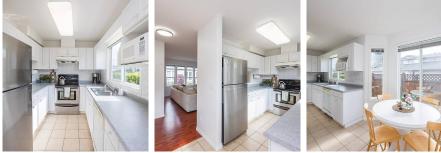

 Porch:
 7 sq.ft.

 Porch:
 7 sq.ft.

 Total Extra:
 91 sq.ft.

Rec room, huge storage room, and 3-foot crawlspace. Loads of room in this 2 bedroom, 2 bathroom townhouse. No one above or below. Small east-facing patio upstairs, off the rec room. Natural gas fireplace in the rec room. West-facing patio in a fenced backyard off the main floor. Freshly painted, with all new light fixtures and bathroom vanity. Double garage, and extra parking outside. Small 8-unit complex, self-managed with low strata fee. Quiet neighbourhood, and centrally located. Small pets ok, age-restricted complex (19+), and no rentals.