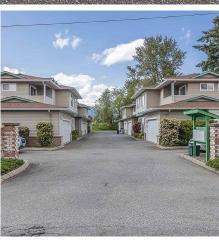

 Porch:
 7 sq.ft.

 Porch:
 7 sq.ft.

 Total Extra:
 91 sq.ft.

Rec room, huge storage room, and 3-foot crawlspace. Loads of room in this 2 bedroom, 2 bathroom townhouse. No one above or below. Small east-facing patio upstairs, off the rec room. Natural gas fireplace in the rec room. West-facing patio in a fenced backyard off the main floor. Freshly painted, with all new light fixtures and bathroom vanity. Double garage, and extra parking outside. Small 8-unit complex, self-managed with low strata fee. Quiet neighbourhood, and centrally located. Small pets ok, age-restricted complex (19+), and no rentals.