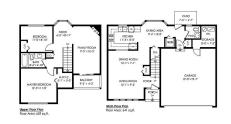

## 2 46209 Cessna Drive, Chilliwack

\$524,900

V/ESTERINGH TEAM

 Total Livable:
 1.300 sq.ft.

 Grandje:
 396 sq.ft.

 Grand Total:
 1.486 sq.ft.

 Patio:
 35 sq.ft.

 Patio:
 35 sq.ft.

 Porch:
 7 sq.ft.

 Porch:
 7 sq.ft.

 Total Extra:
 91 sq.ft.

Rec room, huge storage room, and 3-foot crawlspace. Loads of room in this 2 bedroom, 2 bathroom townhouse. No one above or below. Small east-facing patio upstairs, off the rec room. Natural gas fireplace in the rec room. West-facing patio in a fenced backyard off the main floor. Freshly painted, with all new light fixtures and bathroom vanity. Double garage, and extra parking outside. Small 8-unit complex, self-managed with low strata fee. Quiet neighbourhood, and centrally located. Small pets ok, age-restricted complex (19+), and no rentals.