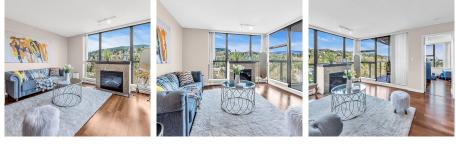

## 1402 288 Ungless Way, Port Moody

\$810,000

Bright NE facing 2 bed, 2 bath corner unit in upscale Newport Village in renowned Crescendo tower by Bosa. Unobstructed mountain and city views from all windows & balcony! Rich hdwd all over, in suite laundry, shaker wood kitchen cabinets, SS appliances, granite countertops and breakfast bar island in an open floor plan. Spacious MB with large walk-in closet. Experience resort living with elegant grand lobby and club house amenities incl. gym, social lounge, hot tub/steam/ sauna and bike room. Close to Port Moody Rec Center/Library, Skytrain, Rocky Point Park, trails and Eagle Ridge Hospital. 1 prkg & 1 storage locker!